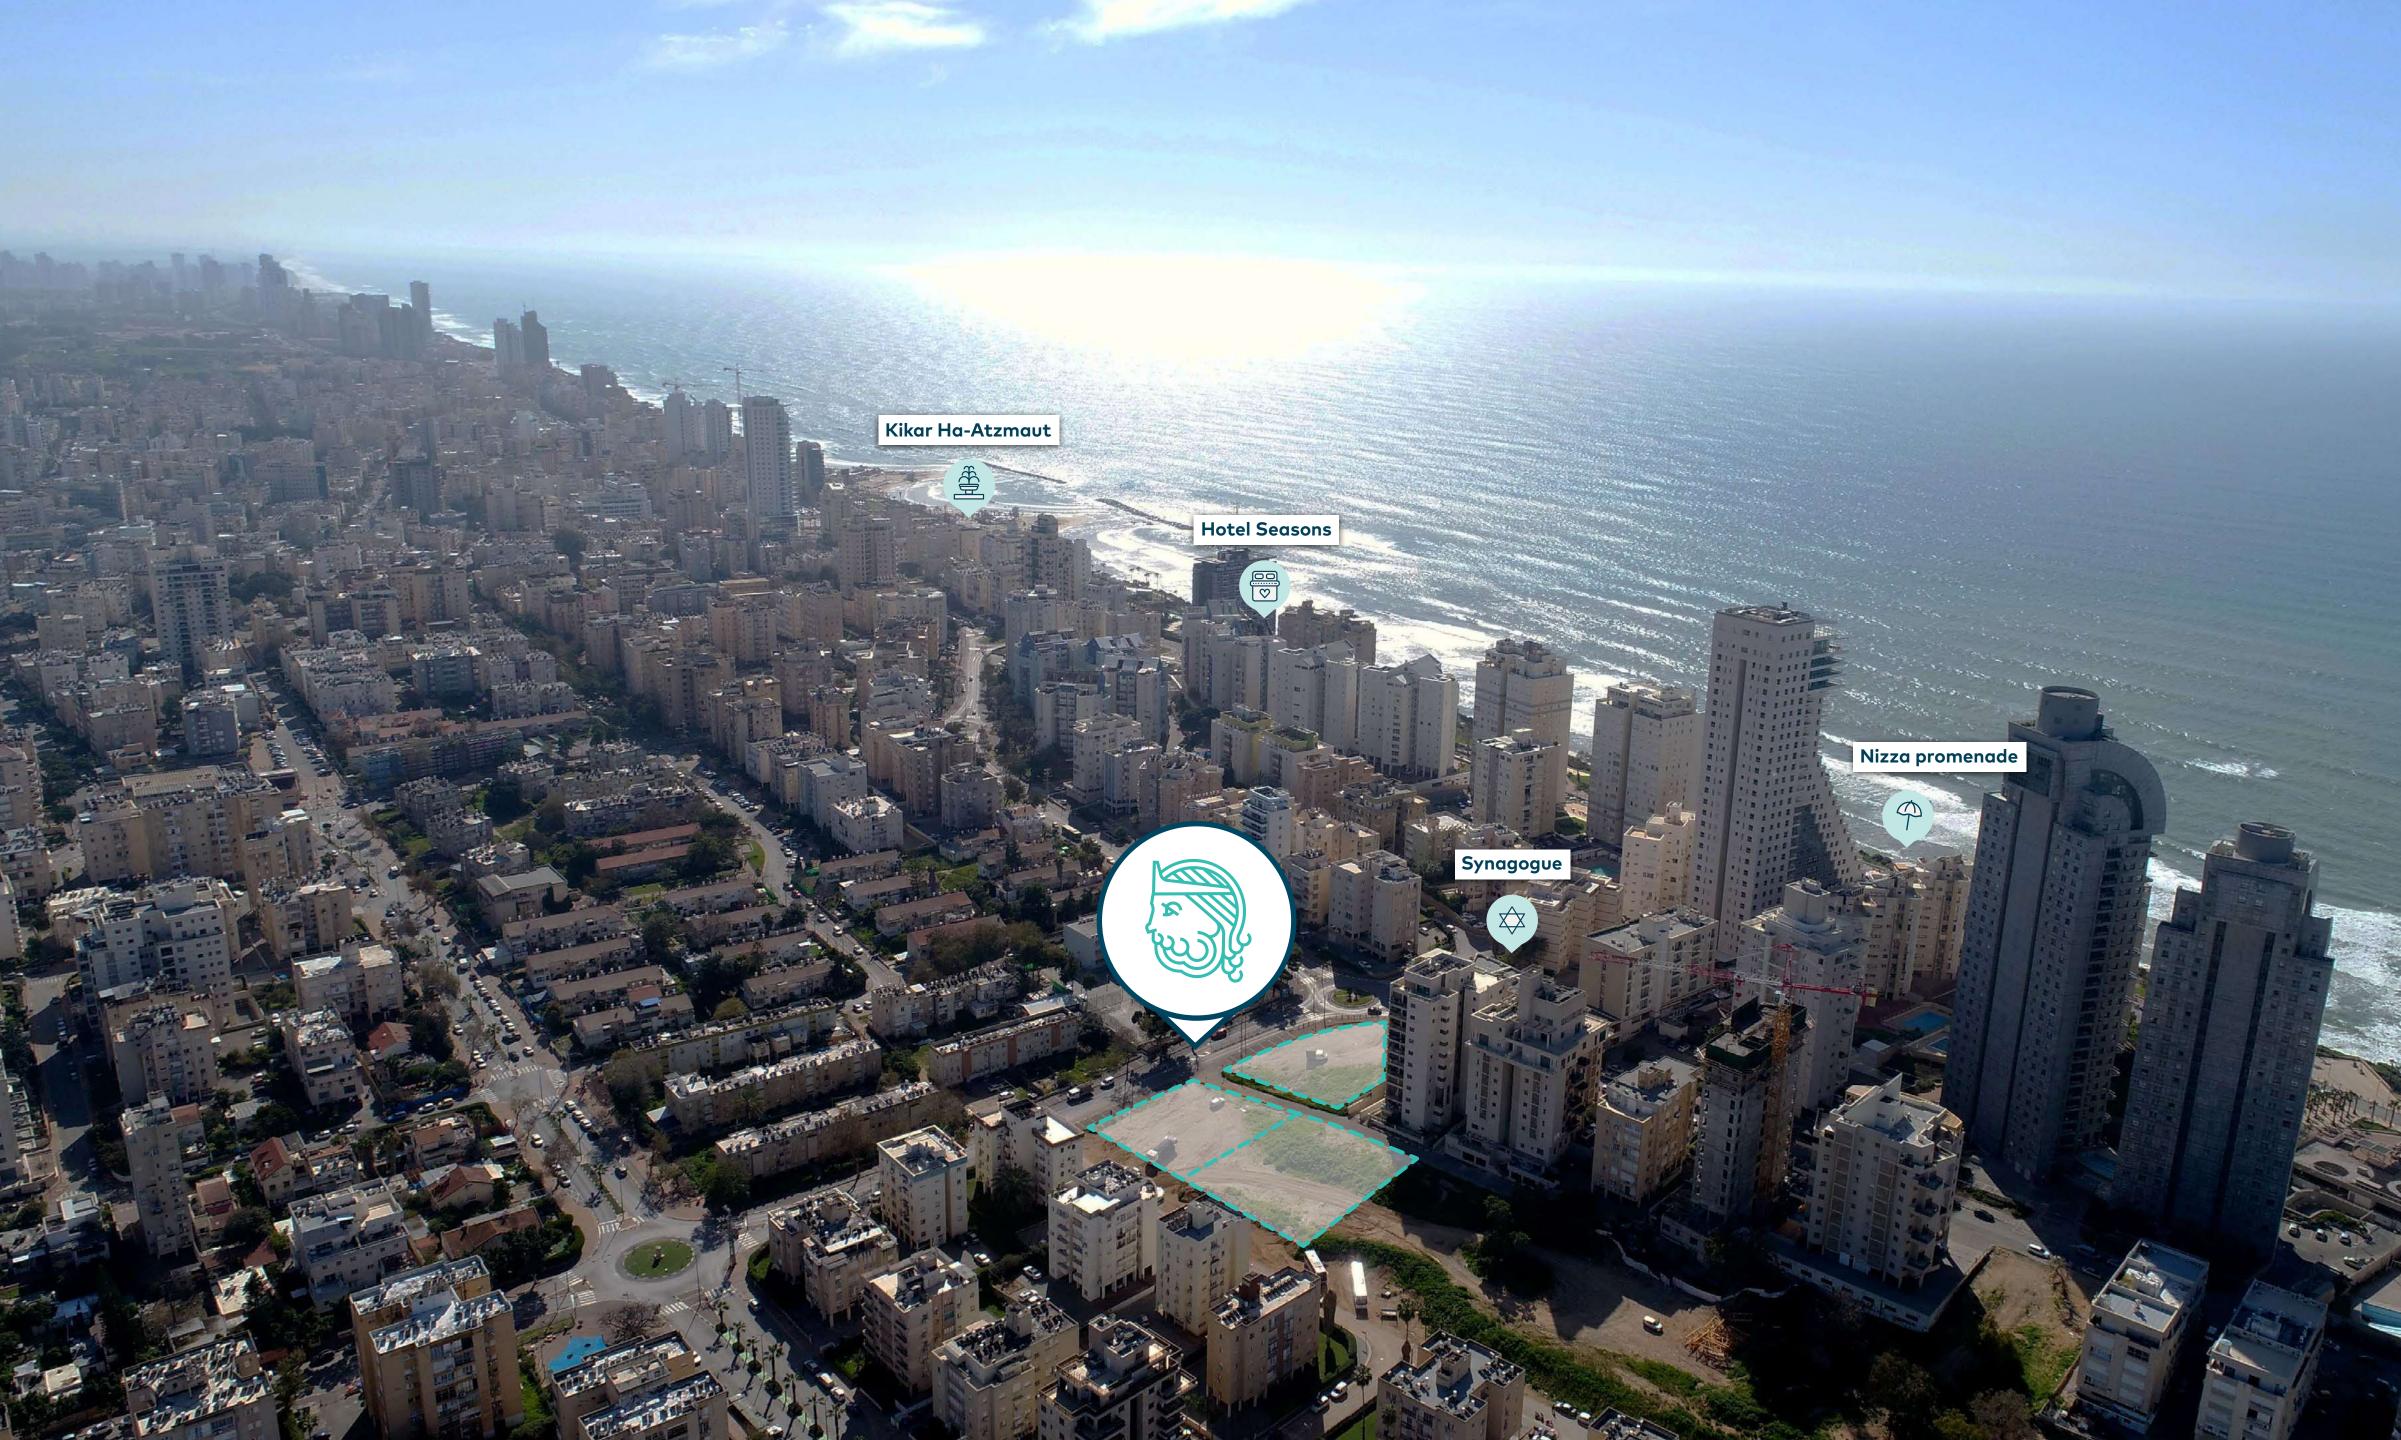

### A new home with the flavor of the old

We invite you to meet your new neighbors At the King Solomon project - a charming new residential complex Now being built in the highly sought-after north Netanya area, two blocks from the sea, a mere 200 meters away.

The residential units are located in the heart of a quiet and pastoral neighborhood, just steps away from the Nitza promenade and the Four Seasons beach, close to a variety of attractions and community services.