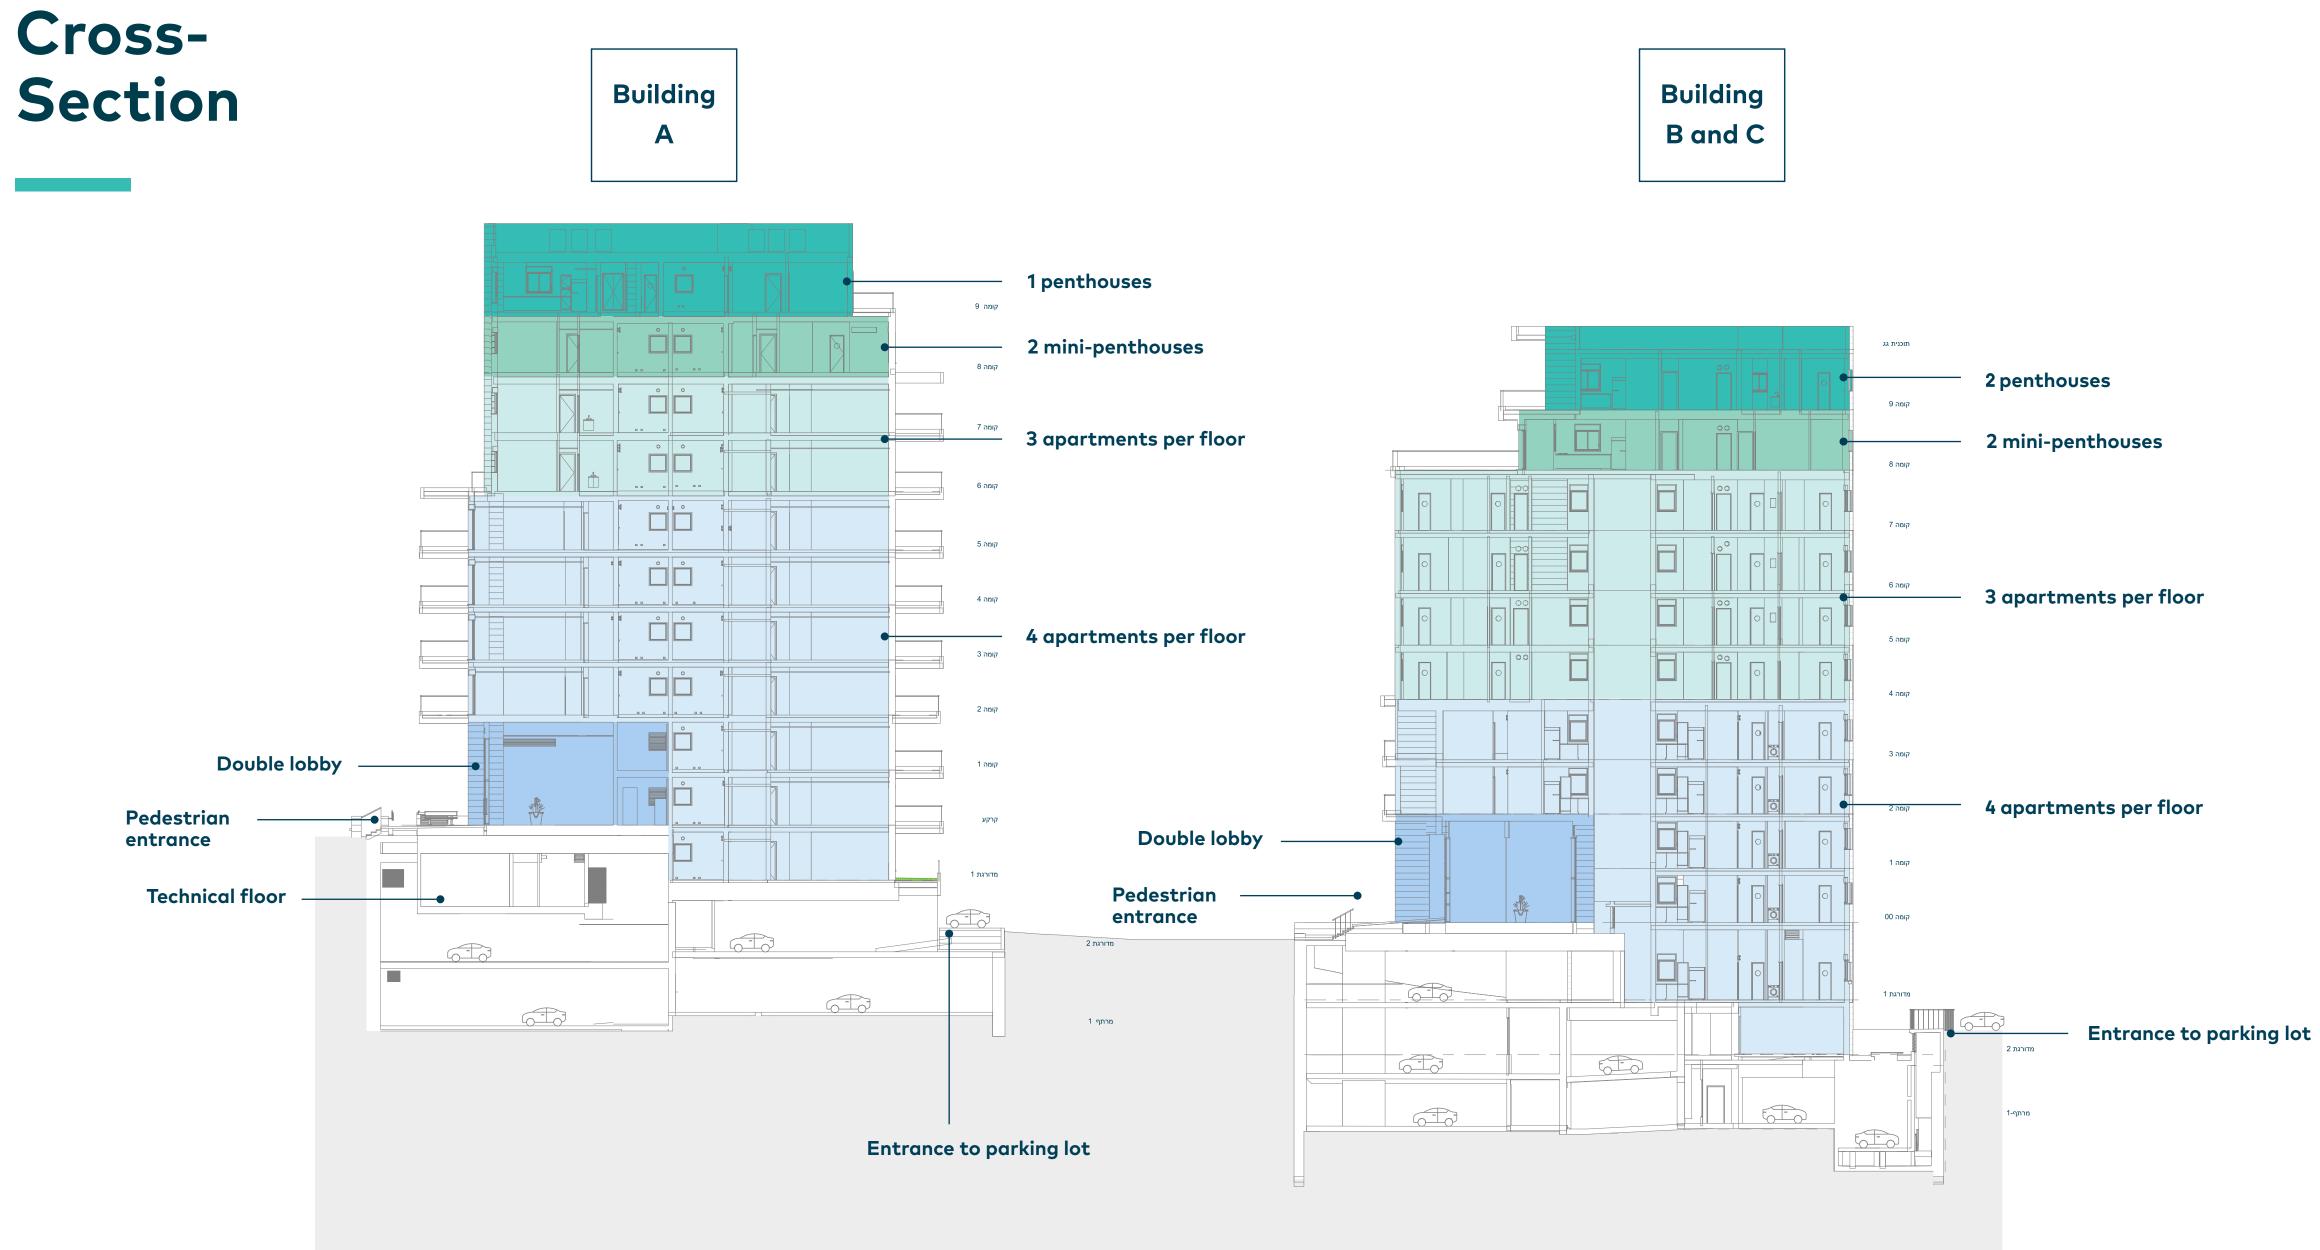

Three boutique buildings, including an impressive lobby, parking and storage for each apartment, a smart electricity system, and a large variety of apartments – including 3, 4, 5, and 6-room apartments, penthouses and garden apartments.

### 4 apartments per floor

200 meters from the sea

5<sup>th</sup> floor

# 3 apartments per floor

200 meters from the sea

Shlomo Hamelech

Street

### Building A

Floors 6-7

(5)

0

0

Legend:

- 5-room apartment
- 4-room apartment
- 3-room apartment
- Lobby
- Elevators