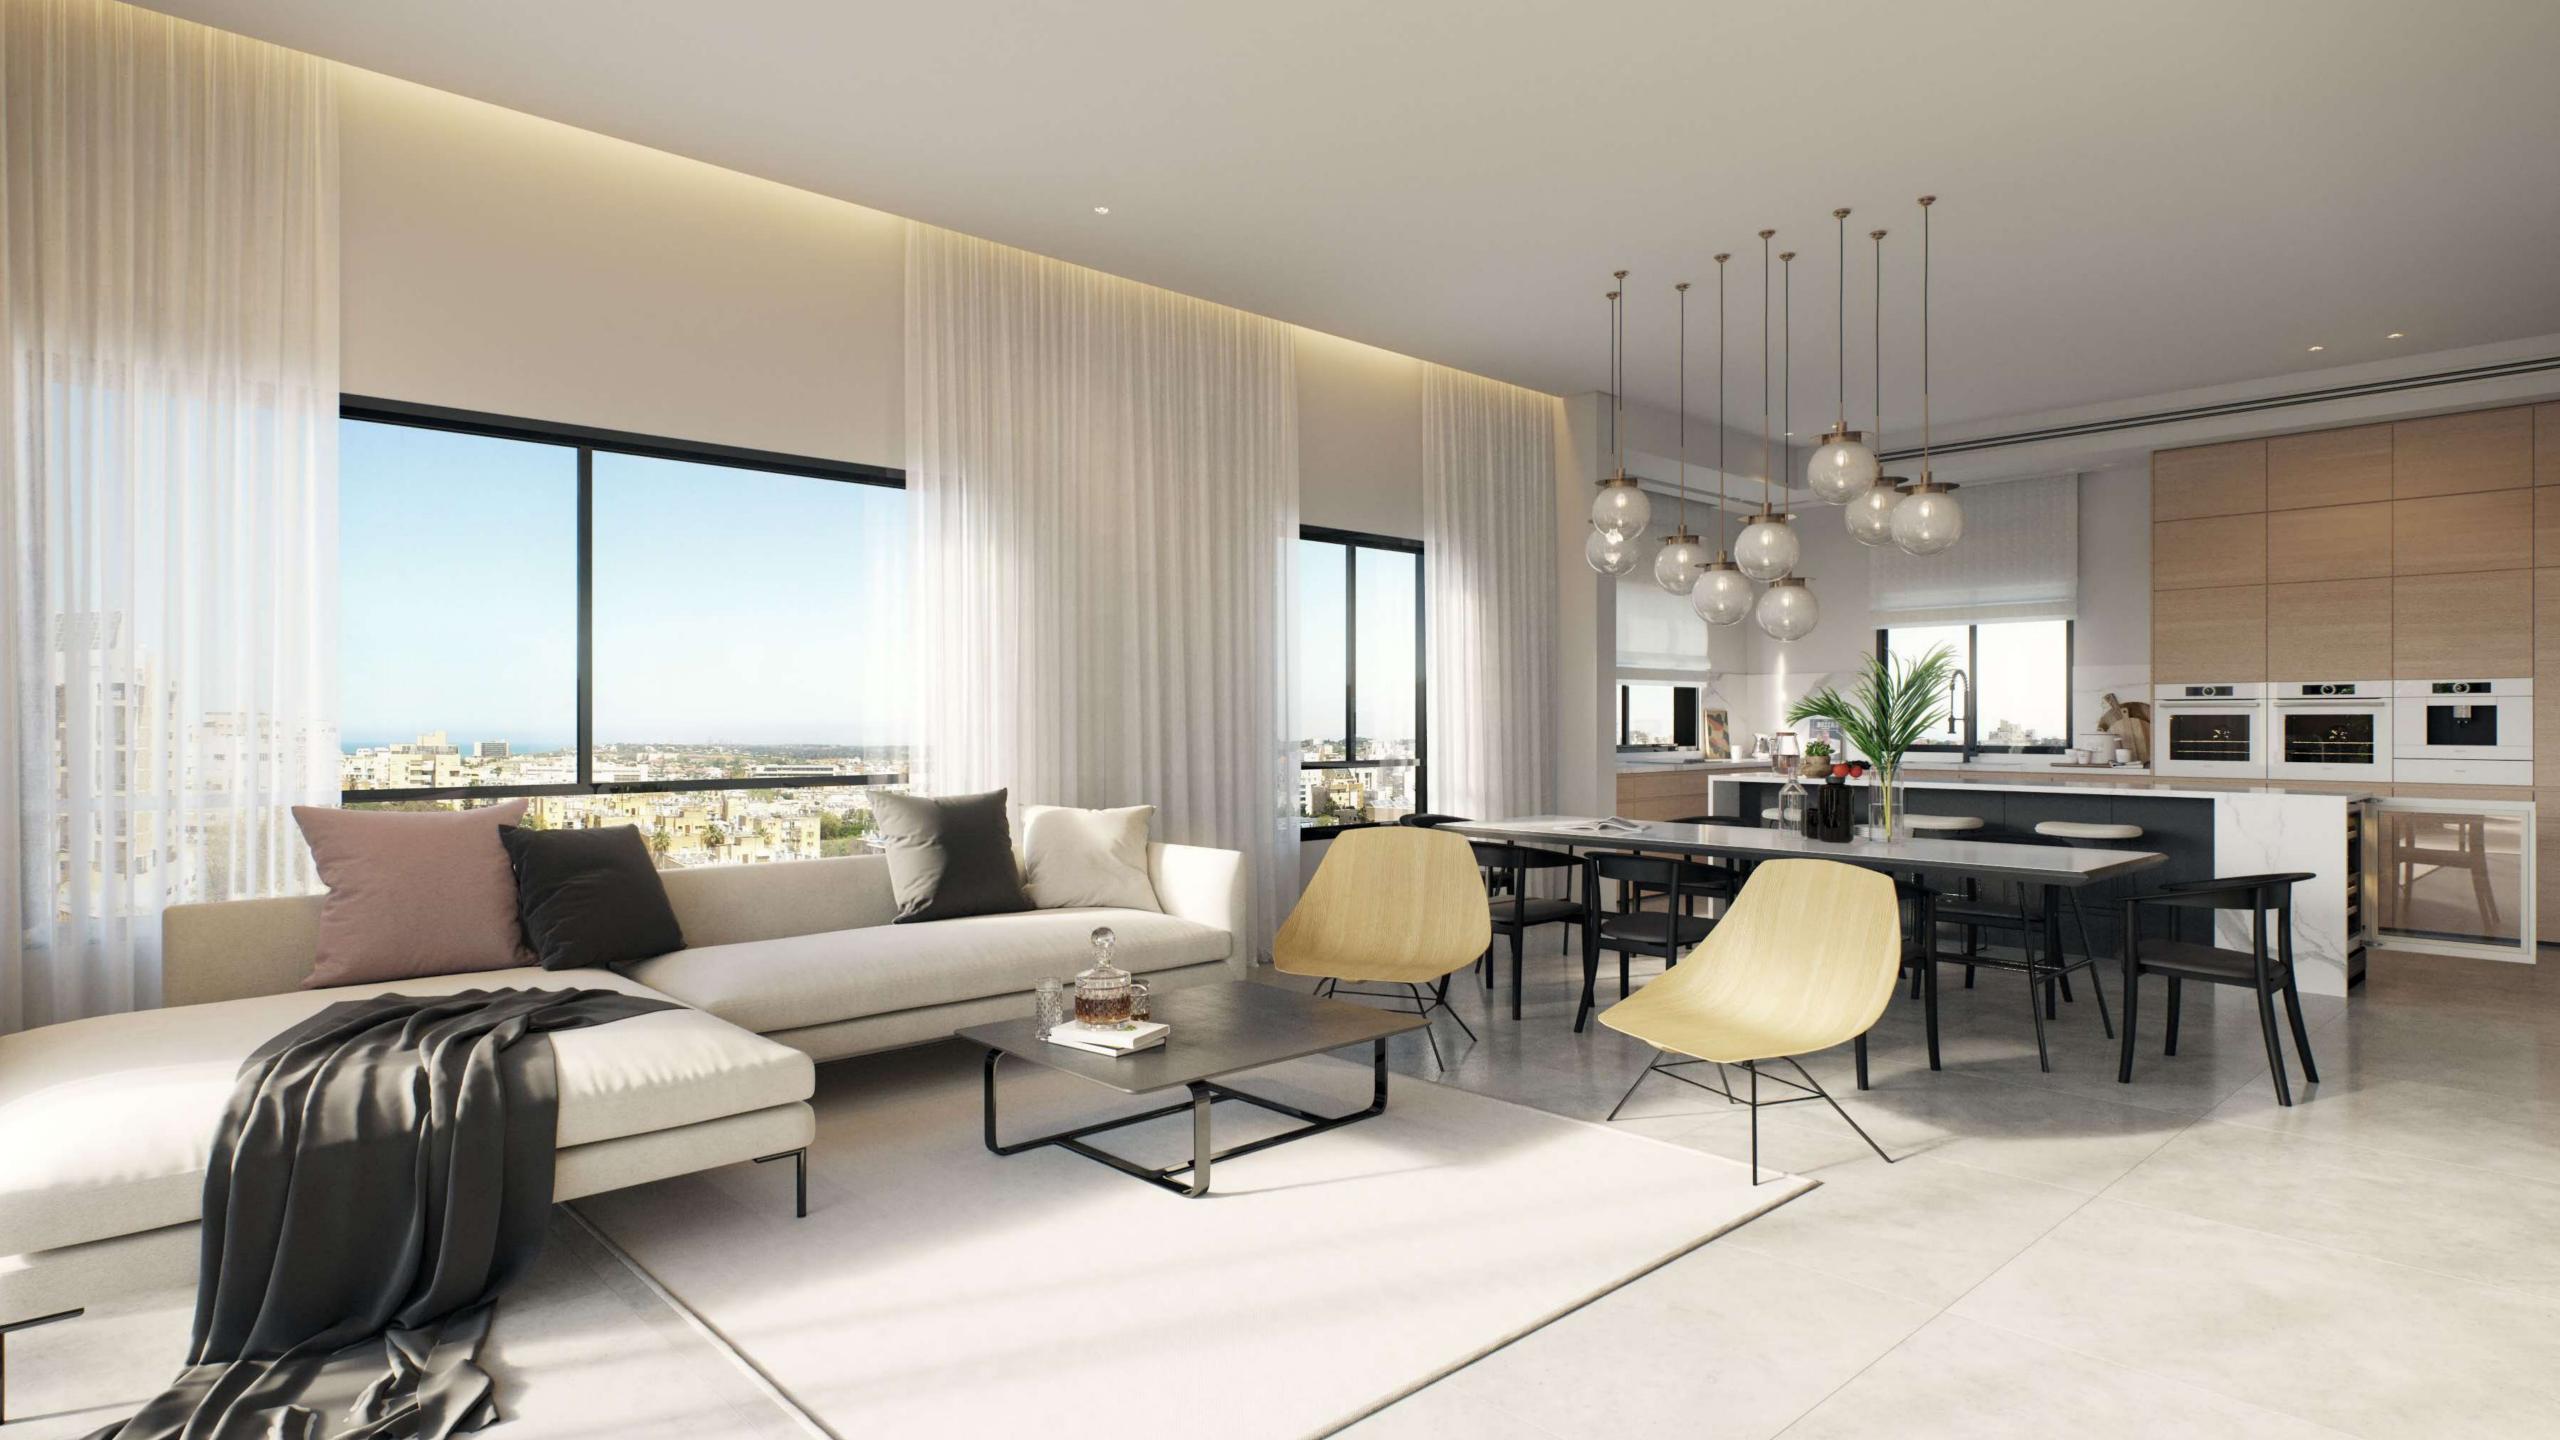

- Quality equipped kitchen, including an island in selected apartments, stainless steel or acrylic sink.
- Cabinets from sandwich wood in a variety of colors, including white, built-in oven unit, and quiet click closing mechanism
- Caesar Stone countertops in a variety of shades

- Windows and blinds by "Klil 7000/9000" or equivalent, insulated glass, and preparation for screens.
- Electric window blinds except for protected room and wet rooms

- Advanced, wireless smart electricity system
- 3-phase connection 3x40 in the penthouses
- Preparation for home theater system