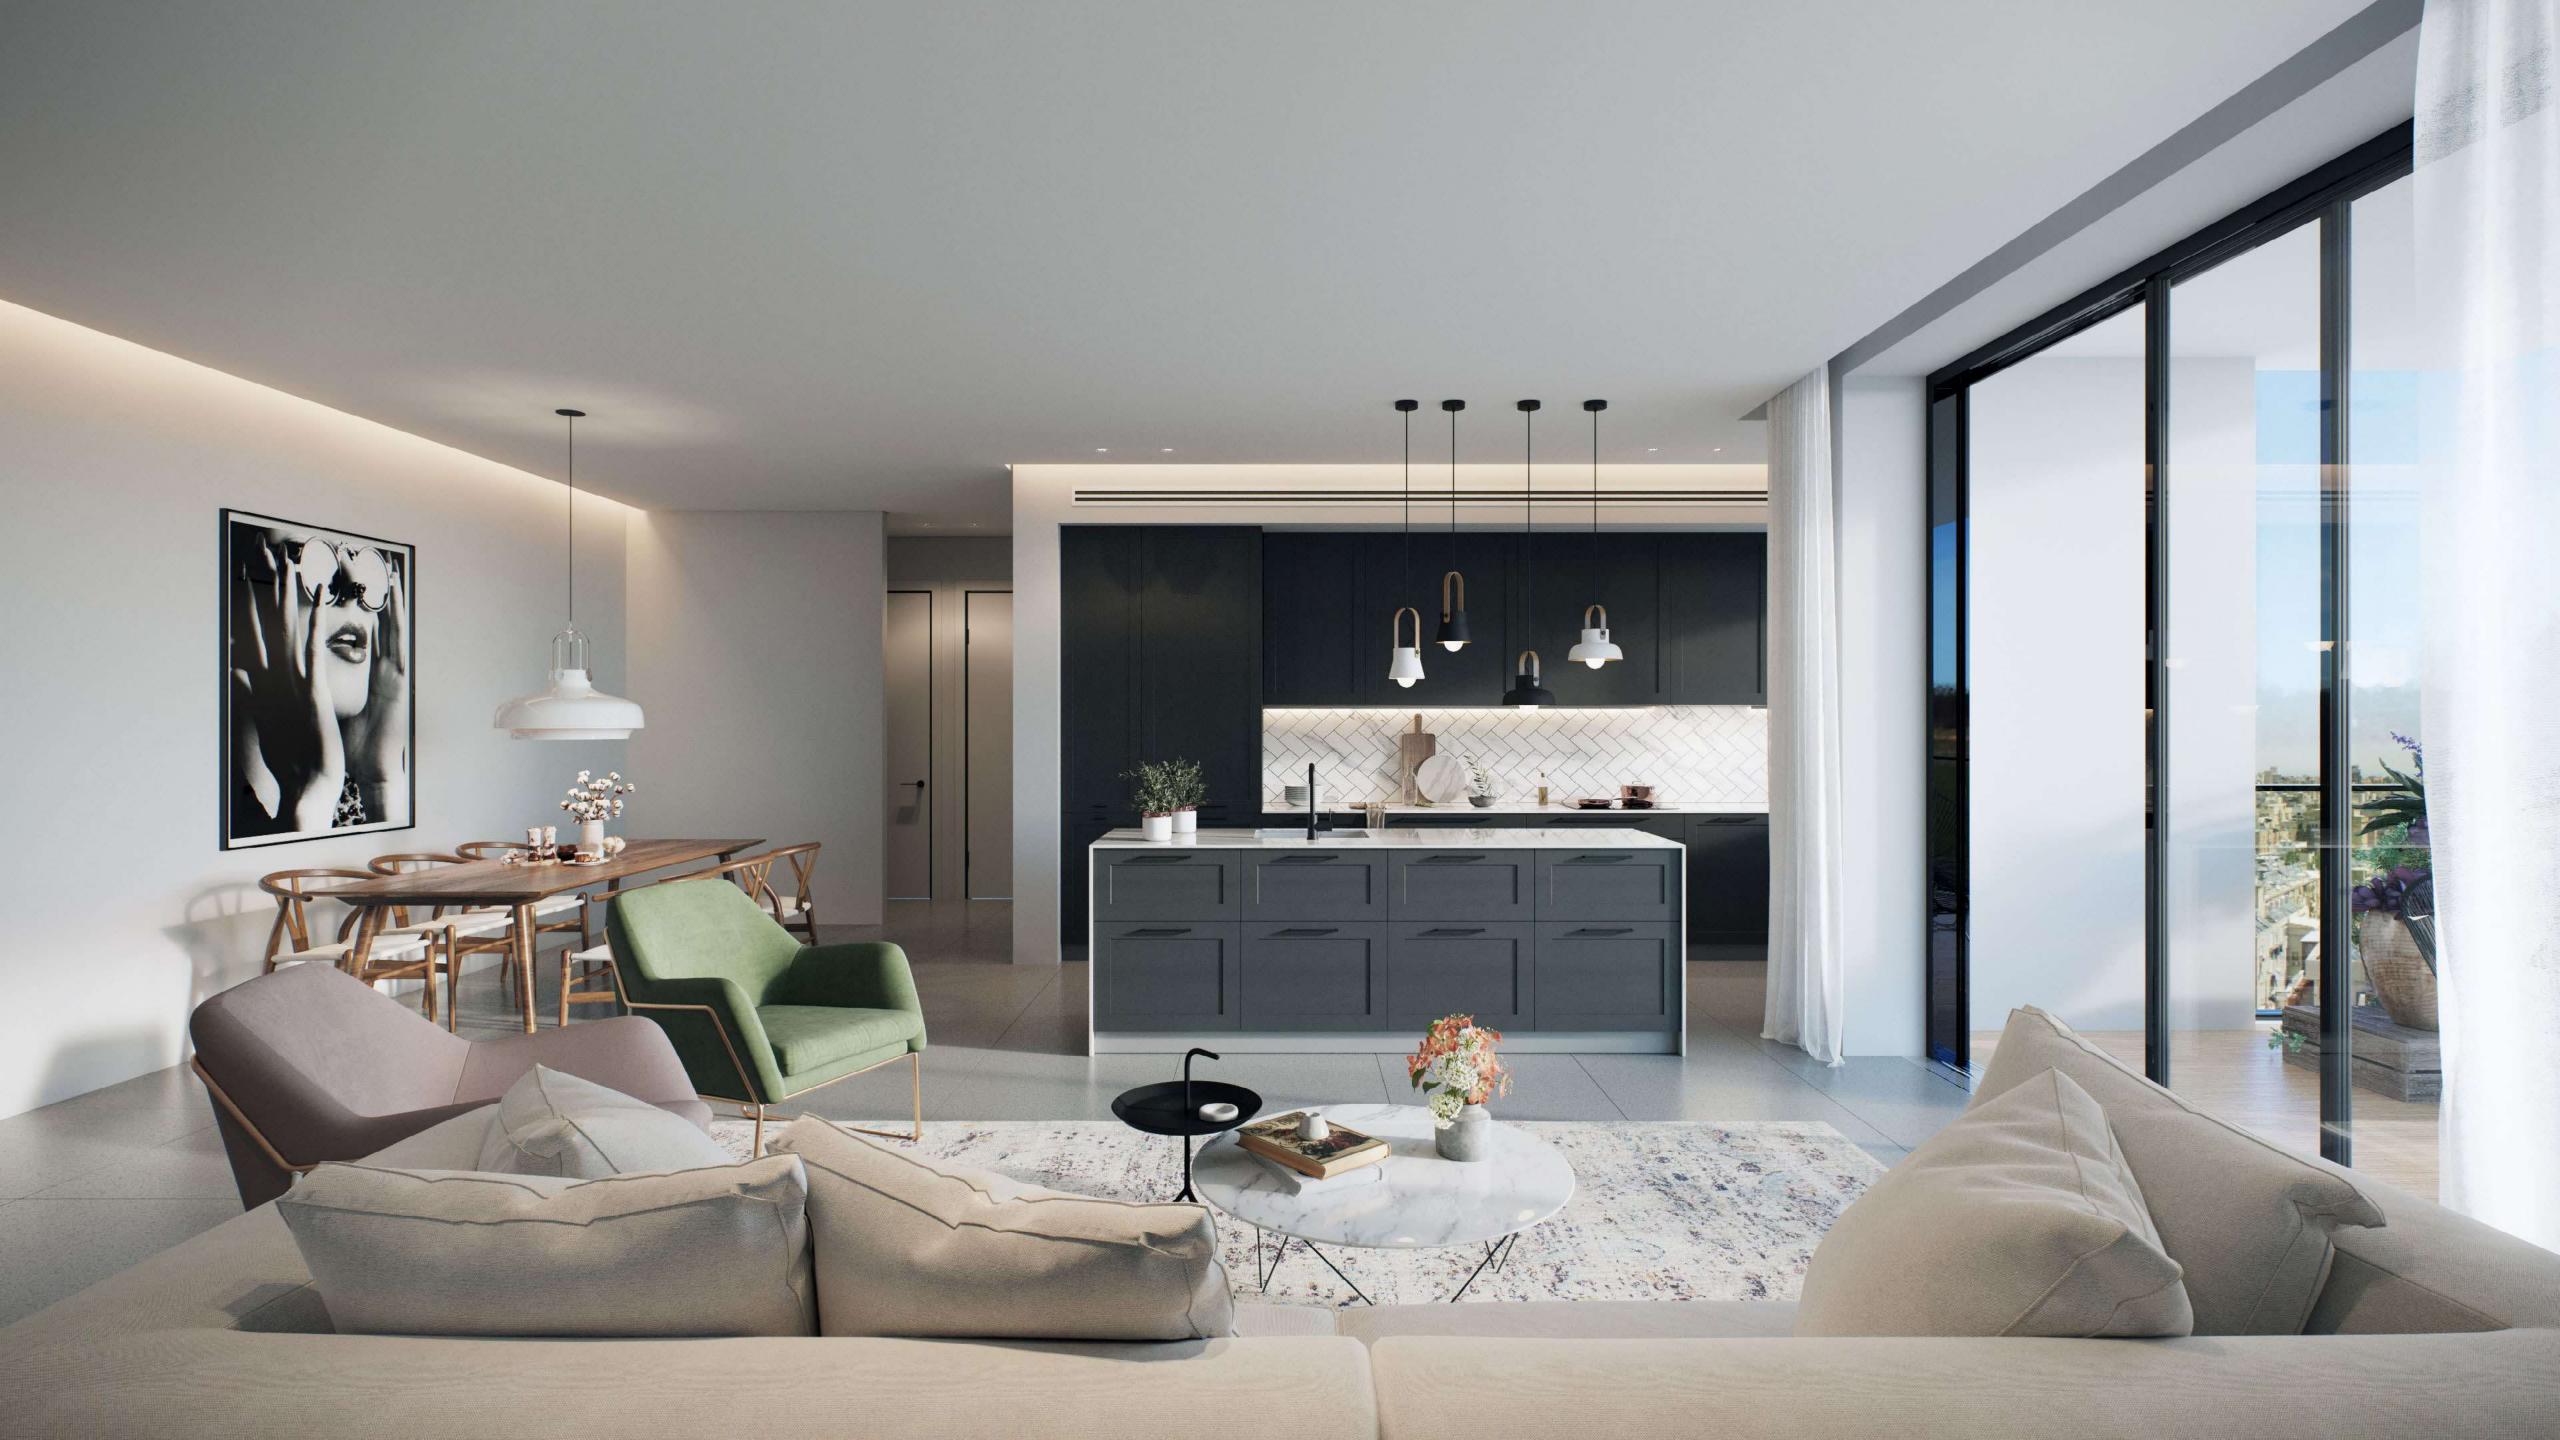

## Main Technical Specifications

- Storage and parking for each apartment
- Full air conditioning system, including drop ceilings
- Solar water heater, preparation for gas-powered water heater, gas outlet on the balcony in selected apartments

- Quality equipped kitchen, including an island in selected apartments, stainless steel or acrylic sink.
- Cabinets from sandwich wood in a variety of colors, including white, built-in oven unit, and quiet click closing mechanism
- Caesar Stone countertops in a variety of shades

- Windows and blinds by "Klil 7000/9000" or equivalent, insulated glass, and preparation for screens.
- Electric window blinds except for protected room and wet rooms

- Advanced, wireless smart electricity system
- 3-phase connection 3x40 in the penthouses
- Preparation for home theater system

- "Pandor Unique" or equivalent interior doors, including white color and protected room door
- Designer entry door, 1.5 width in selected apartments.

- Acrylic bathtub, suspended toilets, and hidden flushing mechanism made by GROHE or equivalent.
- Suspended integral cabinets, including mirror in the bathroom.

- 80x80 in a variety of series and colors, 60x60 in wet rooms, option for asymmetrical mock deck on the balcony.
- Wall tiles in wet rooms in a selection of colors and sizes.