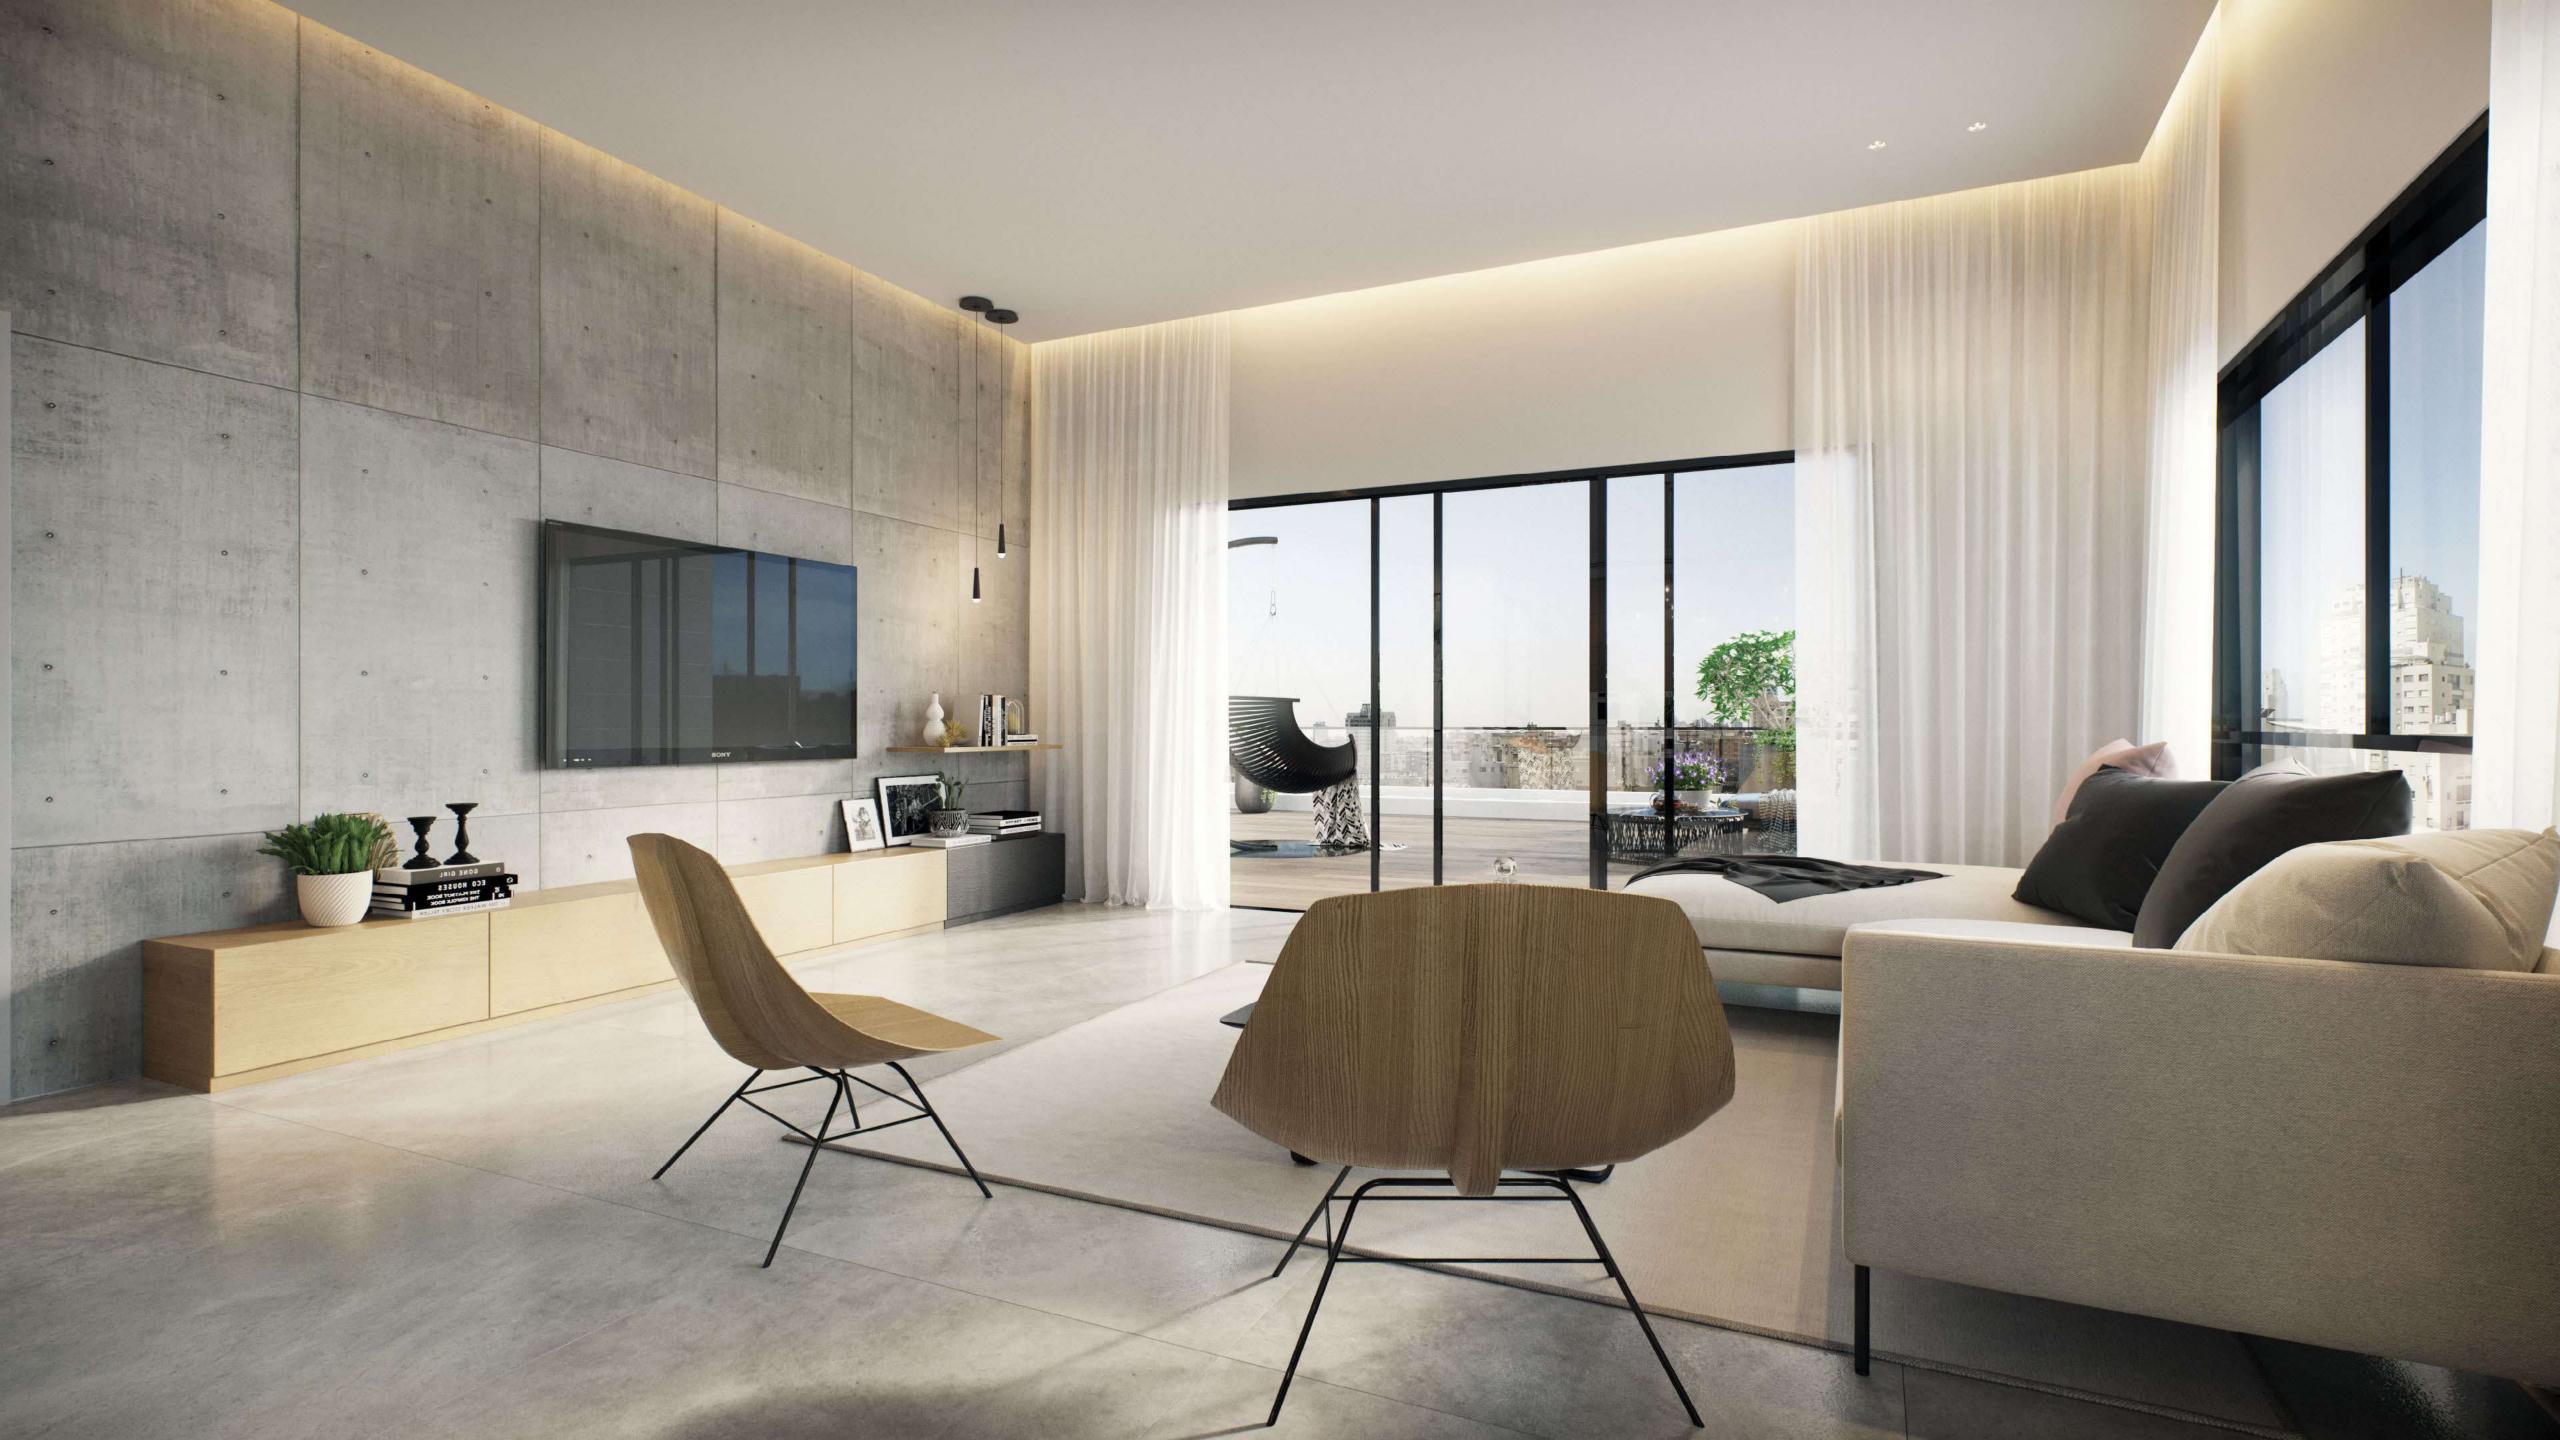

## Main Technical Specifications

- Storage and parking for each apartment
- Full air conditioning system, including drop ceilings
- Solar water heater, preparation for gas-powered water heater, gas outlet on the balcony in selected apartments

- Windows and blinds by "Klil 7000/9000" or equivalent, insulated glass, and preparation for screens.
- Electric window blinds except for protected room and wet rooms

- Advanced, wireless smart electricity system
- 3-phase connection 3x40 in the penthouses
- Preparation for home theater system