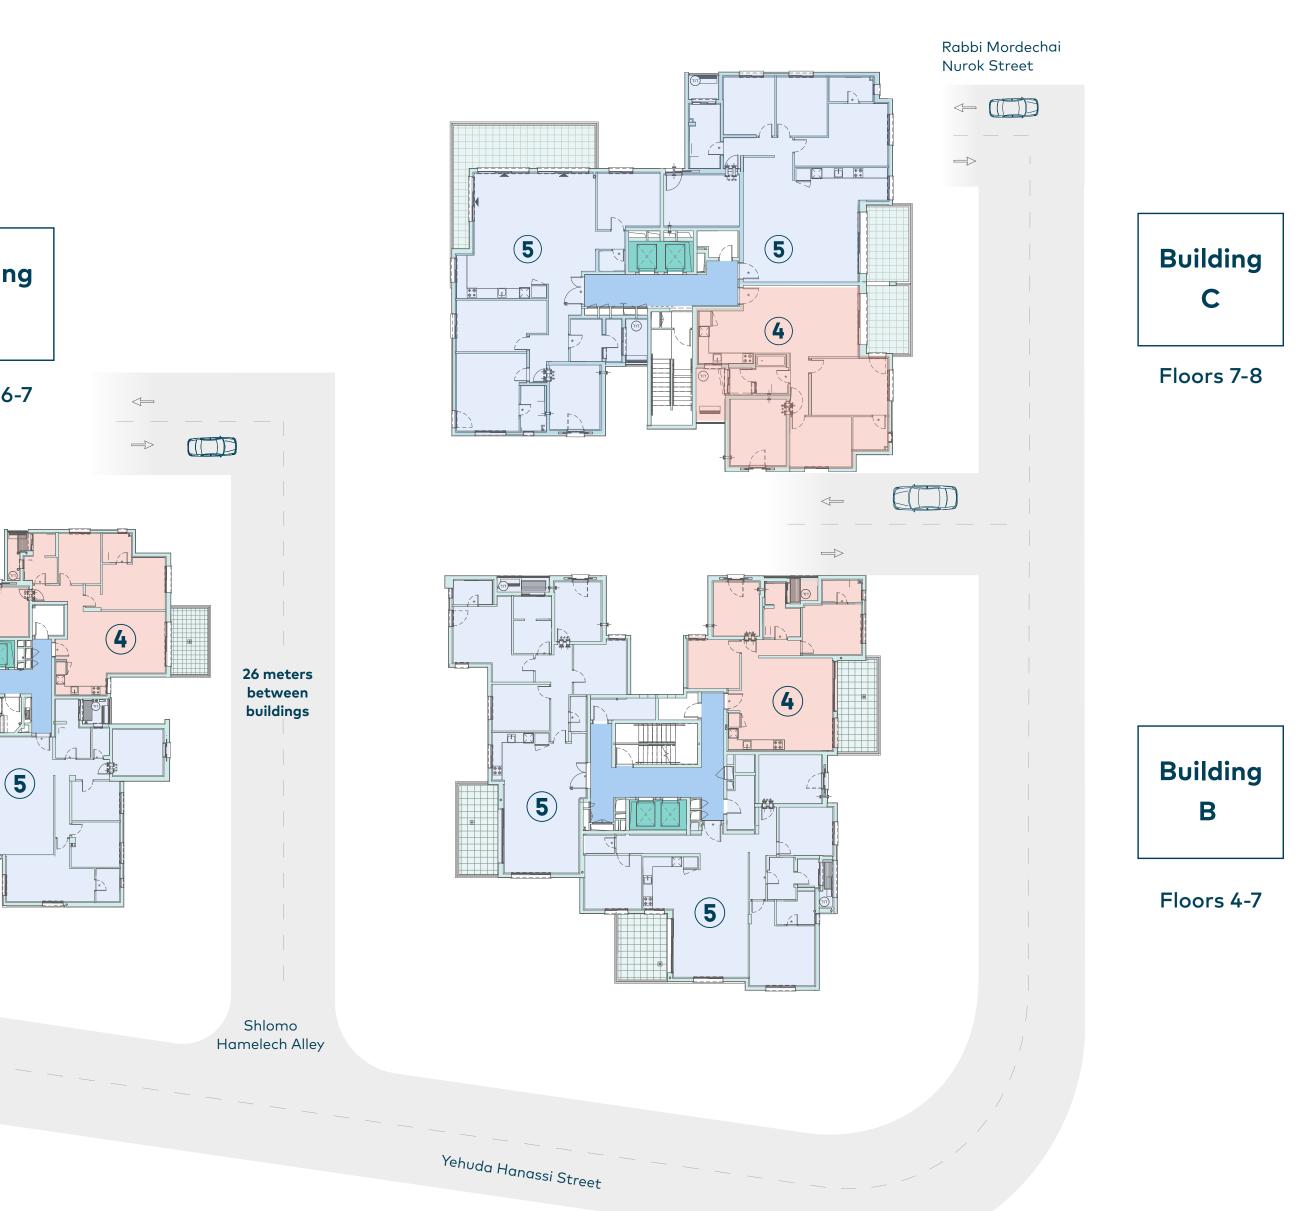

Three boutique buildings, including an impressive lobby, parking and storage for each apartment, a smart electricity system, and a large variety of apartments – including 3, 4, 5, and 6-room apartments, penthouses and garden apartments.

### Site Plans

200 meters

Building Α

Shlomo Hamelech Street

#### Legend:

- Balcony
- Private garden

Lobby

### 4 apartments per floor

200 meters from the sea

5<sup>th</sup> floor

#### Shlomo Hamelech Street

#### Legend:

- 5-room apartment
- 4-room apartment
- 3-room apartment
- Lobby
- Elevators

# 3 apartments per floor

200 meters from the sea

Shlomo Hamelech

Street

### Building A

Floors 6-7

(5)

0

0

Legend:

- 5-room apartment
- 4-room apartment
- 3-room apartment
- Lobby
- Elevators