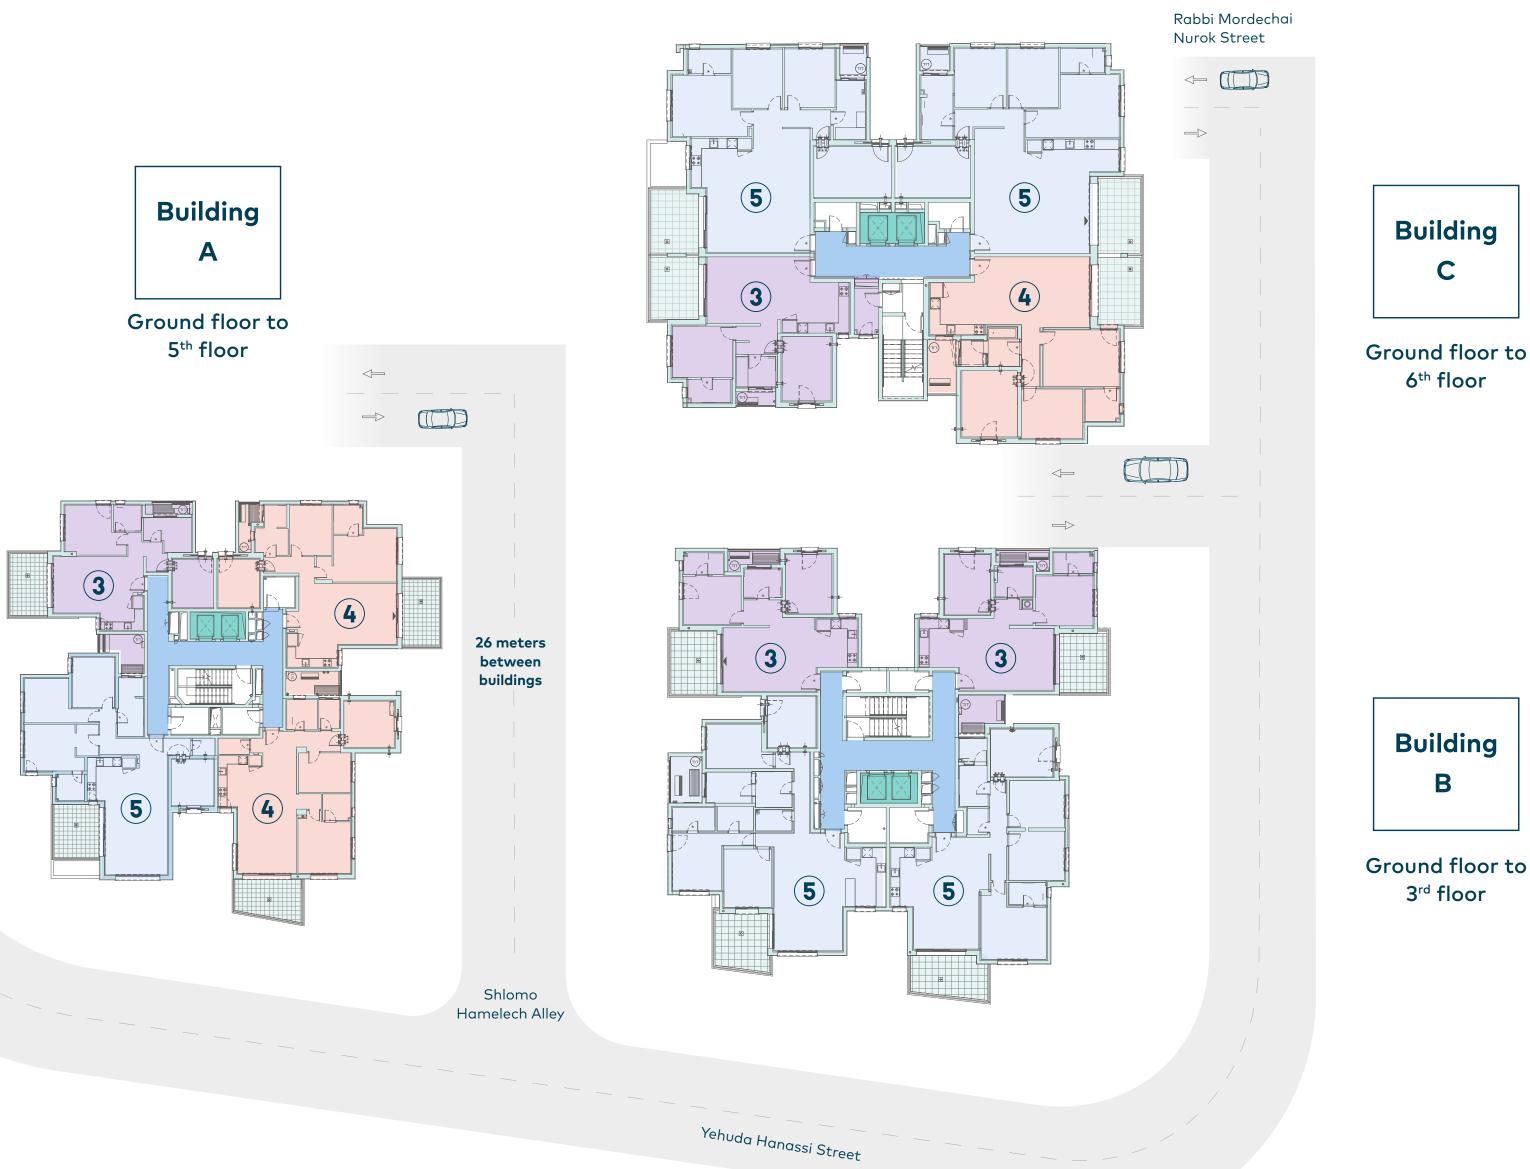

Three boutique buildings, including an impressive lobby, parking and storage for each apartment, a smart electricity system, and a large variety of apartments – including 3, 4, 5, and 6-room apartments, penthouses and garden apartments.

### Site Plans

200 meters

Building Α

Shlomo Hamelech Street

#### Legend:

- Balcony
- Private garden

Lobby

### 4 apartments per floor

200 meters from the sea

5<sup>th</sup> floor

#### Shlomo Hamelech Street

#### Legend:

- 5-room apartment
- 4-room apartment
- 3-room apartment
- Lobby
- Elevators

# 3 apartments per floor

200 meters from the sea

Shlomo Hamelech

Street

### Building A

Floors 6-7

(5)

0

0

Legend:

- 5-room apartment
- 4-room apartment
- 3-room apartment
- Lobby
- Elevators