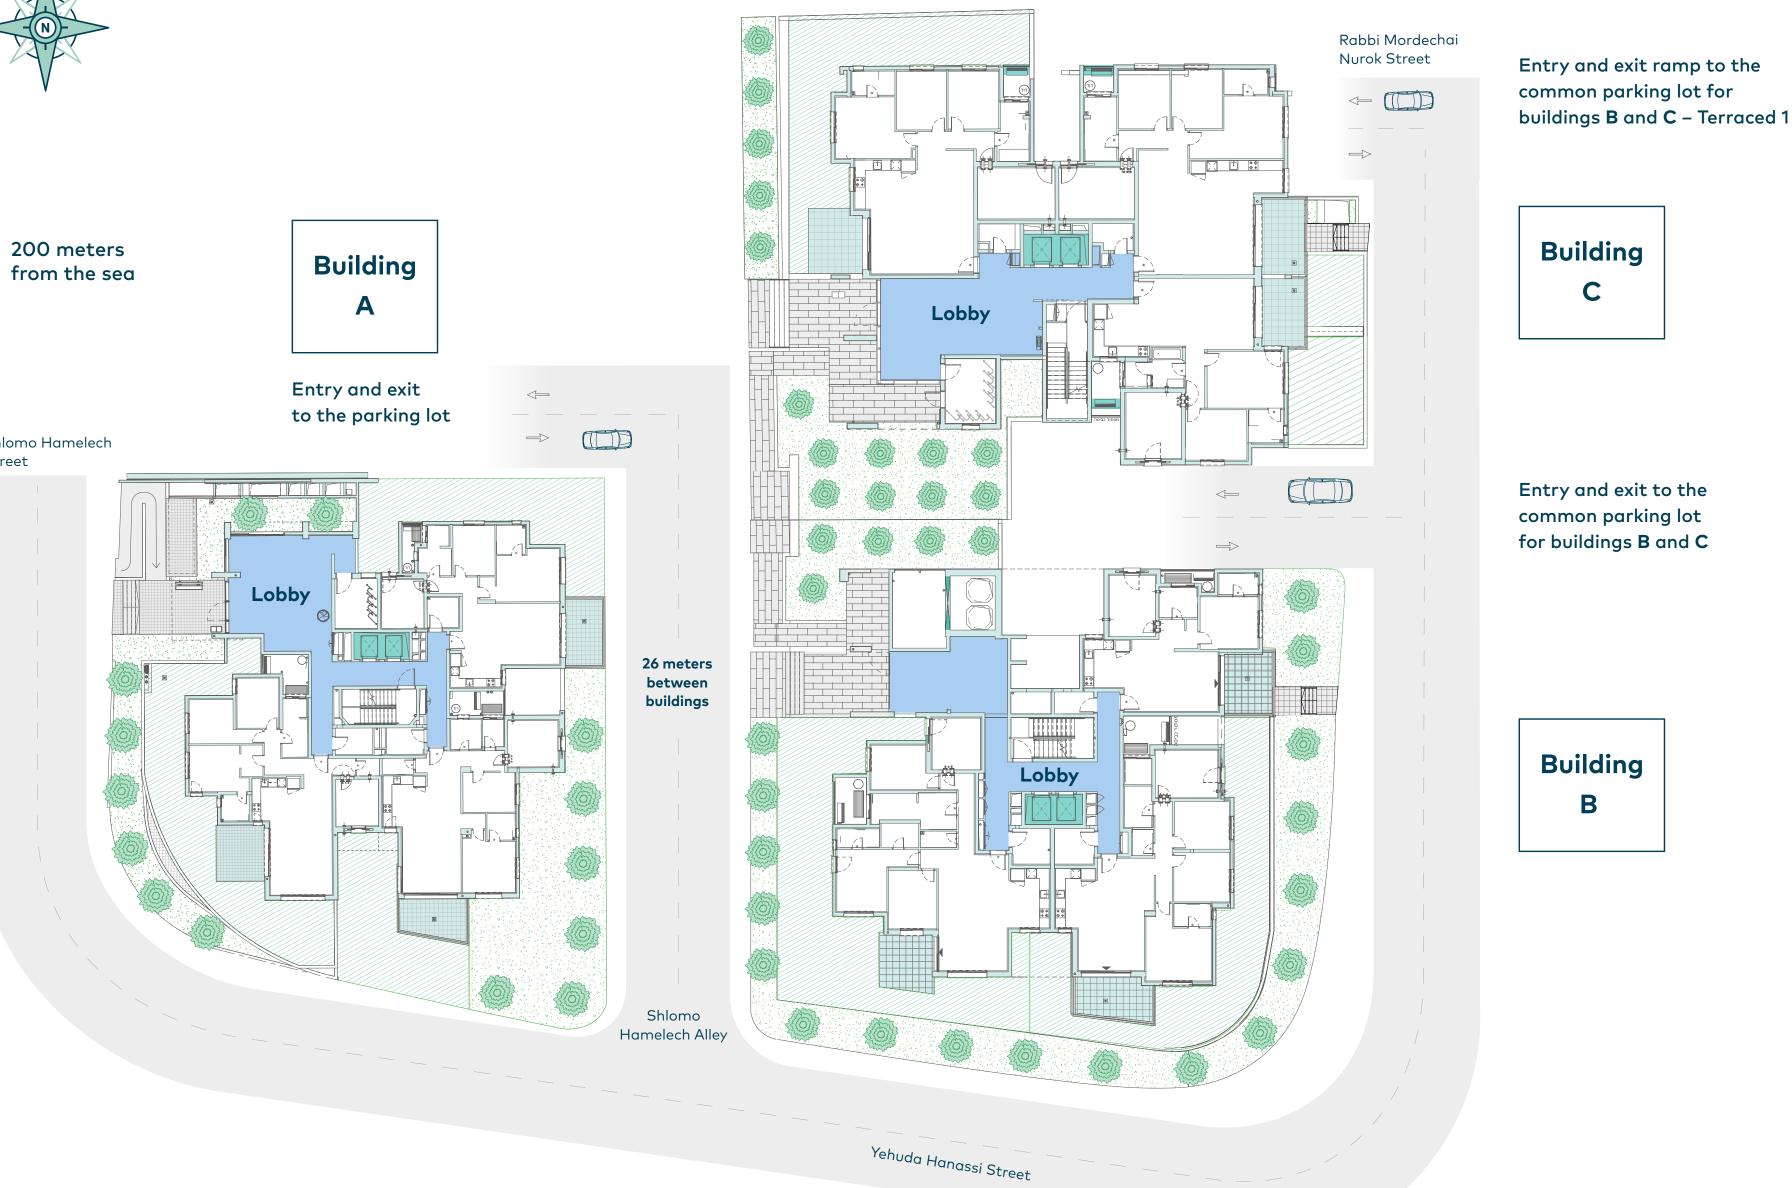

### Site Plans

200 meters

Building Α

Shlomo Hamelech Street

#### Legend:

- Balcony
- Private garden

Lobby