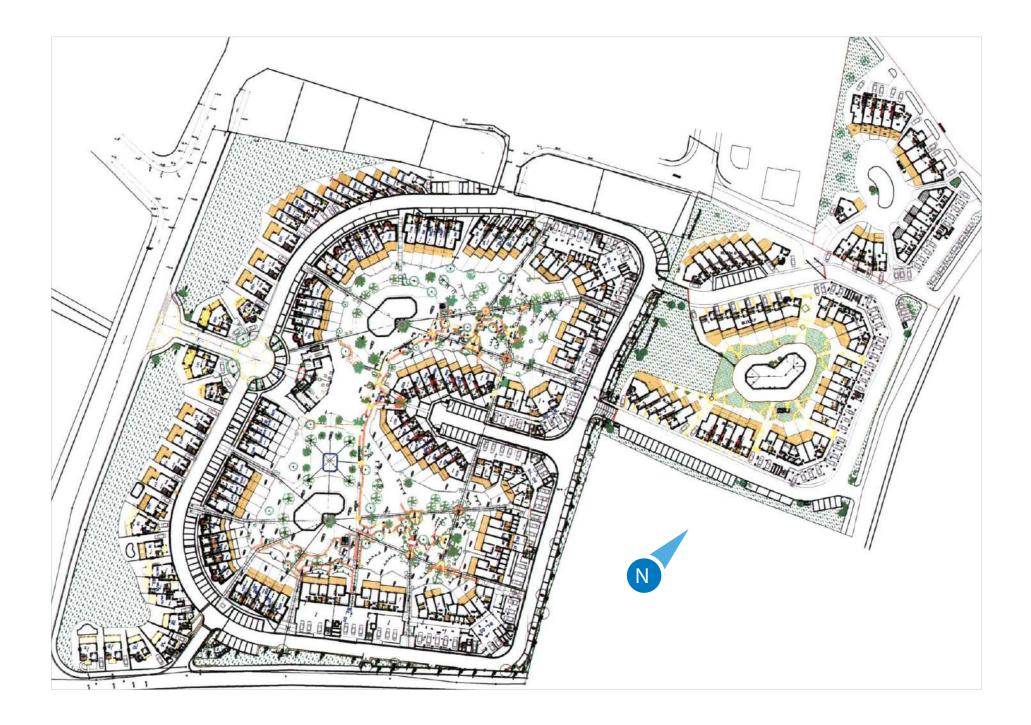

## **REGINA GARDENS**



### CYPRUS, PAPHOS' A 21<sup>st</sup> CENTURY GLOBAL DESTINATION ENRICHED WITH 3000 YEARS OF CULTURAL HERITAGE

- Only 3 to 4 hours away from London, Berlin, Moscow and Dubai
- Paphos a Good Reason for all Seasons
- Birthplace town of the Goddess of Love & Beauty Aphrodite "Venus"
- The jewel of Cyprus with a mild climate and natural beauty
- Shopping and entertainment amenities and facilities
- Nominated as the European Capital of culture for 2017
- In on Unesco's Word Heritage list of culture and natural treasure
- Has the most beautiful country sides and unspoilt villages on the island
- Sale family and children environment
- Champion in property sales to overseas buyers and Investors











#### REGINA GARDENS | LOCATION



#### REGINA GARDENS | SITE PLAN



#### THE PROJECT

Leptos Regina Gardens is located on a privileged site in Paphos 300 metres from the sea and within walking distance of the shops and nightlife. This project is based upon the success of "Leptos Paradise Gardens" with distinct Mediterranean architecture.

The design is synonymous to light, bright spaces, sun terraces and balconies for enjoyable indoor and outdoor living. There is a unique combination of two and three bedroom garden villas and maisonettes as well as one, two and three bedroom apartments and exquisite penthouses.

The superb location combined with the carefully planned interior designs and layout surrounding the very large communal gardens and swimming pools make Leptos Regina Gardens the ideal investment for year-round enjoyment.

#### FACILITIES AND AMEN