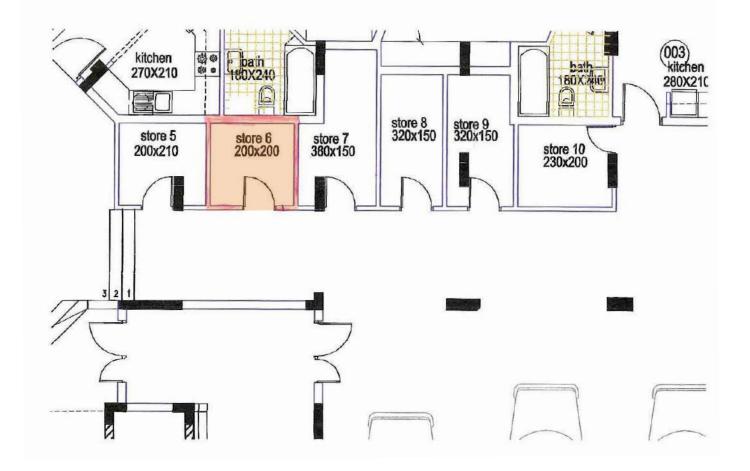

PHOTOS OF SIMILAR PROPERTY

Cov. Area: 77  $m^2$  | Total cov. area: 105  $m^2$  | Cov. Ver.: 23  $m^2$  | Unc. Ver.: 5  $m^2$ 

**GROUND FLOOR** 

1<sup>st</sup> FLOOR PLAN

**GROUND FLOOR - STORE ROOM LOCATION**