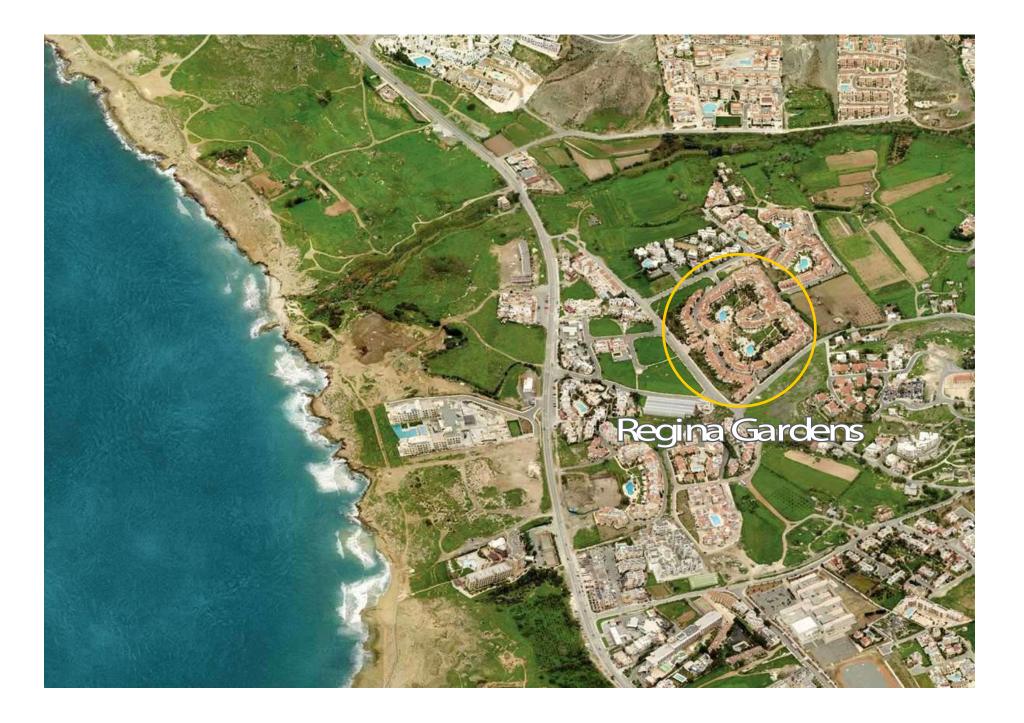

#### REGINA GARDENS | LOCATION

#### THE PROJECT

Leptos Regina Gardens is located on a privileged site in Paphos 300 metres from the sea and within walking distance of the shops and nightlife. This project is based upon the success of "Leptos Paradise Gardens" with distinct Mediterranean architecture.