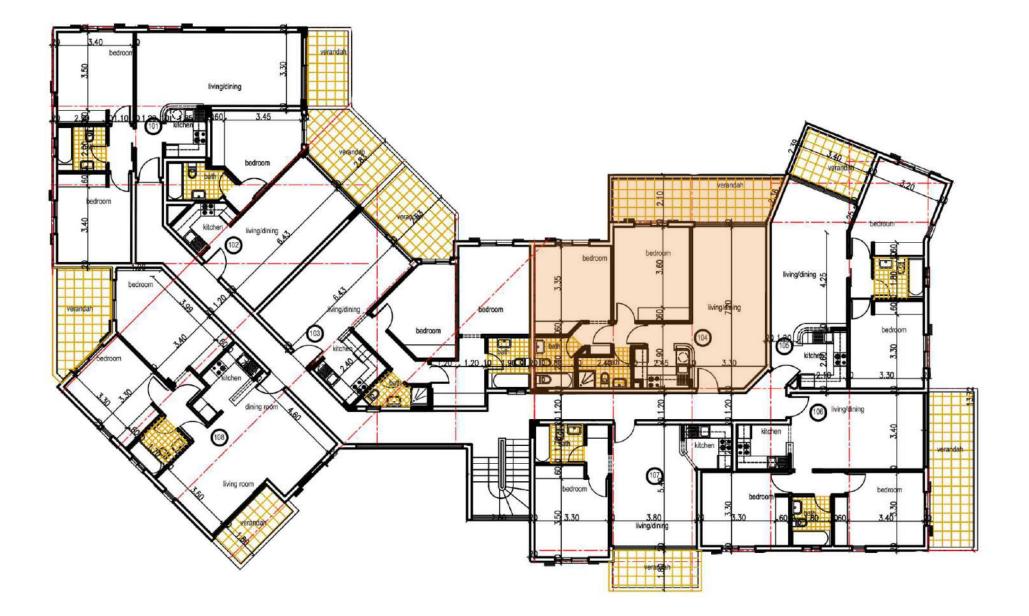

PHOTOS OF SIMILAR PROPERTY

Cov. Area: 77  $m^2$  | Total cov. area: 105  $m^2$  | Cov. Ver.: 23  $m^2$  | Unc. Ver.: 5  $m^2$ 

**GROUND FLOOR** 

1<sup>st</sup> FLOOR PLAN

**GROUND FLOOR - STORE ROOM LOCATION**