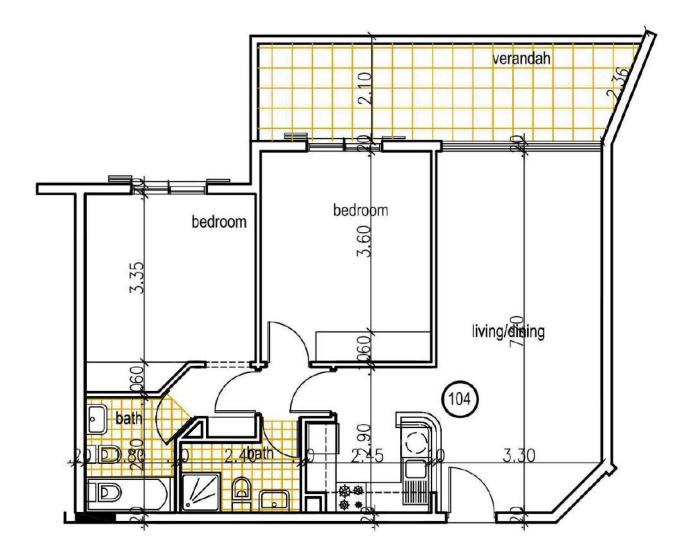

# Leptos Regina Gardens

- Furnished
- White goods

• Communal s.pool

Aluminum shutters

Wooden kitchen worktops

- A/cs units
- Title deeds

Apt. No: **B.7** F104

2 BEDROOMS | 2 BATHROOMS

PHOTOS OF SIMILAR PROPERTY

Cov. Area: 77  $m^2$  | Total cov. area: 105  $m^2$  | Cov. Ver.: 23  $m^2$  | Unc. Ver.: 5  $m^2$ 

**GROUND FLOOR** 

1<sup>st</sup> FLOOR PLAN

**GROUND FLOOR - STORE ROOM LOCATION**