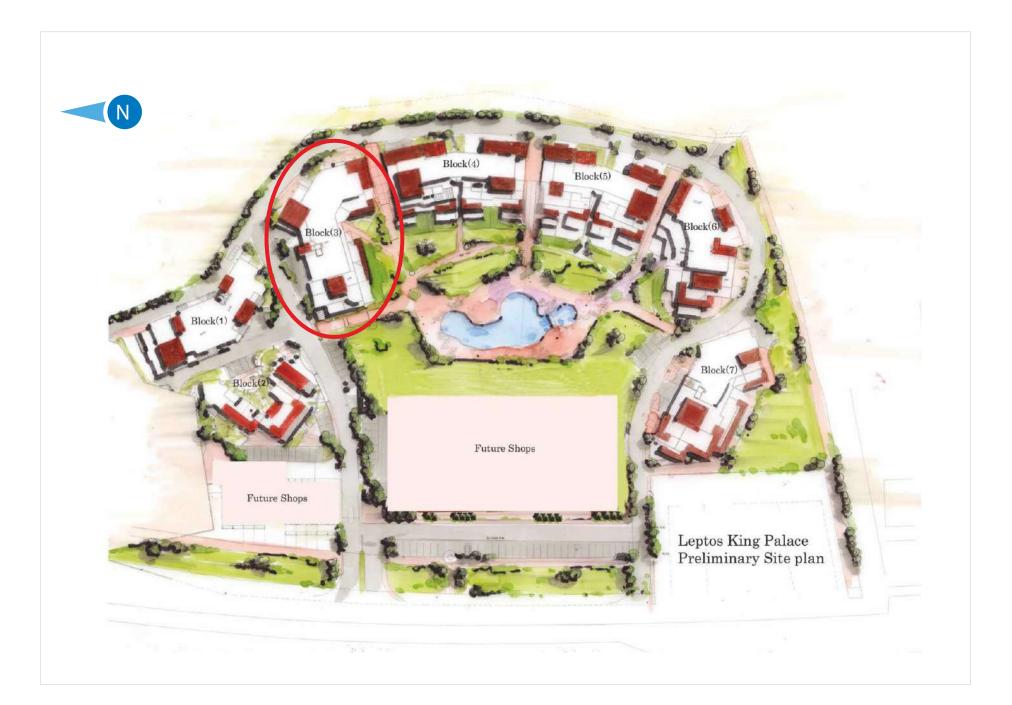

ALACE FLAT 105 B.3

es ses



### CYPRUS, PAPHOS' A 21<sup>st</sup> CENTURY GLOBAL DESTINATION ENRICHED WITH 3000 YEARS OF CULTURAL HERITAGE

- Only 3 to 4 hours away from London, Berlin, Moscow and Dubai
- Paphos a Good Reason for all Seasons
- Birthplace town of the Goddess of Love & Beauty Aphrodite "Venus"
- The jewel of Cyprus with a mild climate and natural beauty
- Shopping and entertainment amenities and facilities
- Nominated as the European Capital of culture for 2017
- In on Unesco's Word Heritage list of culture and natural treasure
- Has the most beautiful country sides and unspoilt villages on the island
- Sale family and children environment
- Champion in property sales to overseas buyers and Investors











### KINGS PALACE | LOCATION



#### KINGS PALACE | SITE PLAN



#### KINGS PALACE





#### THE PROJECT

Leptos Kings Palace provides an idyllic lifestyle for discerning people. It is located in an exclusive coastal area, within walking distance of the shops and nightlife, on a gently sloping hillside overlooking the sea.

The whole area abounds in tradition and culture with the footprints of the past close at hand-the famous archaeological sites of the Tombs of the Kings, the breathtaking mosaics in the House of Dionyssos and the ancient castle next to the quaint fishing harbour of Paphos with its array of waterside restaurants.

There is a large swimming pool with relaxing sun terraces and landscaped gardens. Superior quality interior finishes with Euro-style kitchens and large sun terraces make these luxurious properties an irresistible opportunit