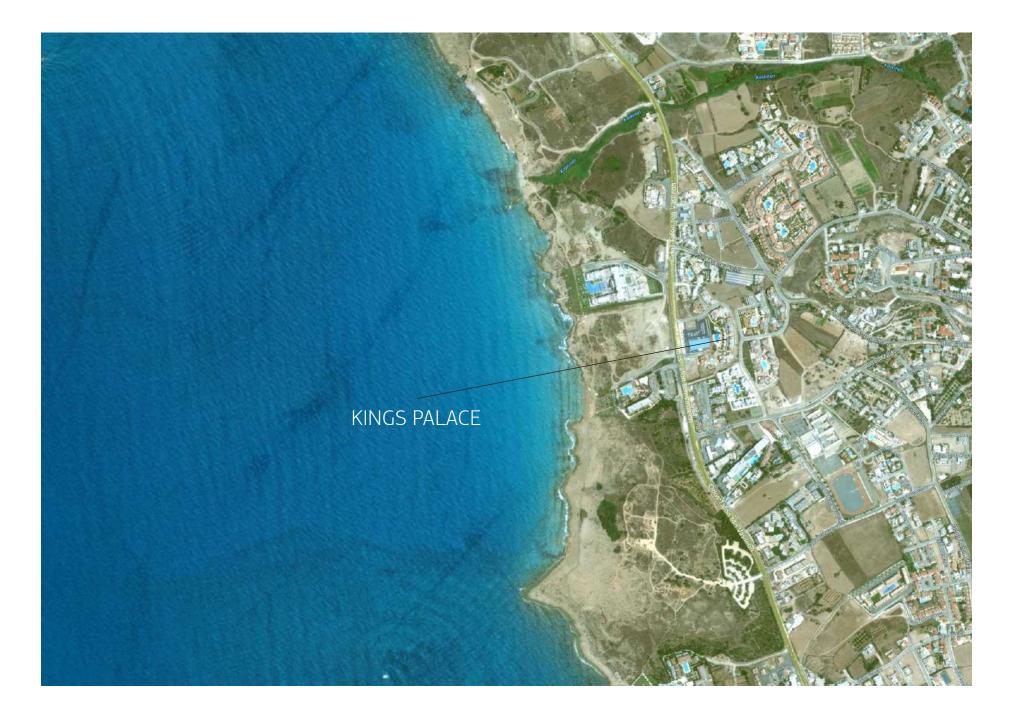

### KINGS PALACE | LOCATION

#### THE PROJECT

Leptos Kings Palace provides an idyllic lifestyle for discerning people. It is located in an exclusive coastal area, within walking distance of the shops and nightlife, on a gently sloping hillside overlooking the sea.