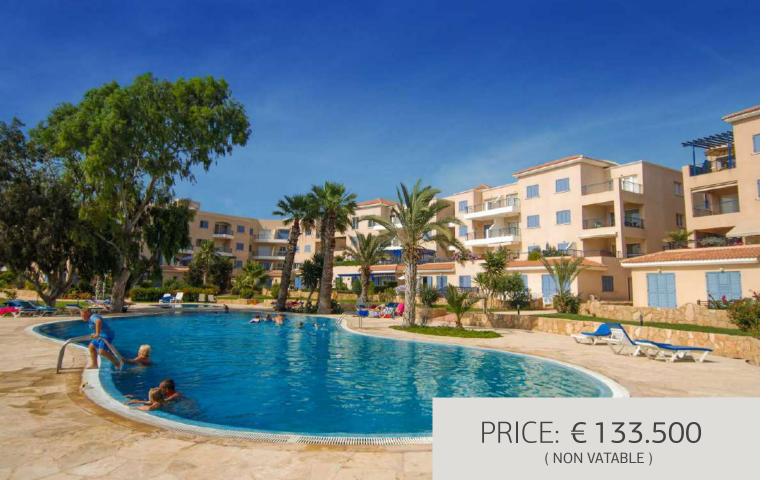

There is a large swimming pool with relaxing sun terraces and landscaped gardens. Superior quality interior finishes with Euro-style kitchens and large sun terraces make these luxurious properties an irresistible opportunity

#### FACILITIES AND AMENITIES

- · Ample Parking areas
- $\cdot$  Attached to a Green Area
- $\cdot$  Easy Access to All Amenities
- · Landscaped Gardens
- · Large Communal Swimming Pools
- · Property Management Service
- · Restaurants, Taverna, Cafeterias, Pubs
- $\cdot$  Very close to Shopping Areas
- $\cdot$  Very close to the beach

# Leptos Kings Palace

- Sea view
- Furnished
- White Goods
- A/cs Throughout

• Title Deeds

Communal S.Pool

• Aluminum shutters

Apt. No: 105 B.3

1 BEDROOMS | 1 BATHROOMS

Total Cov. Area: **62**  $m^2$  | Cov. Area: **55**  $m^2$  | Uncov. Ver.: **12**  $m^2$  | Cov. Ver.: **7**  $m^2$ 