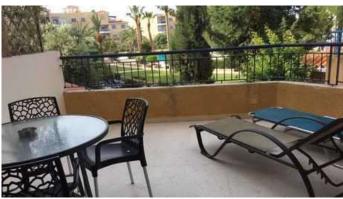

# Leptos Kings Palace

- Sea view
- Furnished
- White Goods
- A/cs Throughout

• Title Deeds

Communal S.Pool

• Aluminum shutters

Apt. No: 105 B.3

1 BEDROOMS | 1 BATHROOMS

Total Cov. Area: **62**  $m^2$  | Cov. Area: **55**  $m^2$  | Uncov. Ver.: **12**  $m^2$  | Cov. Ver.: **7**  $m^2$ 