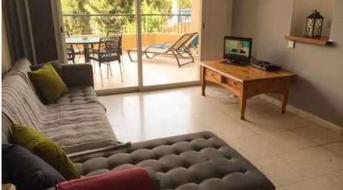

# Leptos Kings Palace

- Sea view
- Furnished
- White Goods
- A/cs Throughout

• Title Deeds

Communal S.Pool

• Aluminum shutters

Apt. No: 105 B.3

1 BEDROOMS | 1 BATHROOMS

Total Cov. Area: **62**  $m^2$  | Cov. Area: **55**  $m^2$  | Uncov. Ver.: **12**  $m^2$  | Cov. Ver.: **7**  $m^2$ 