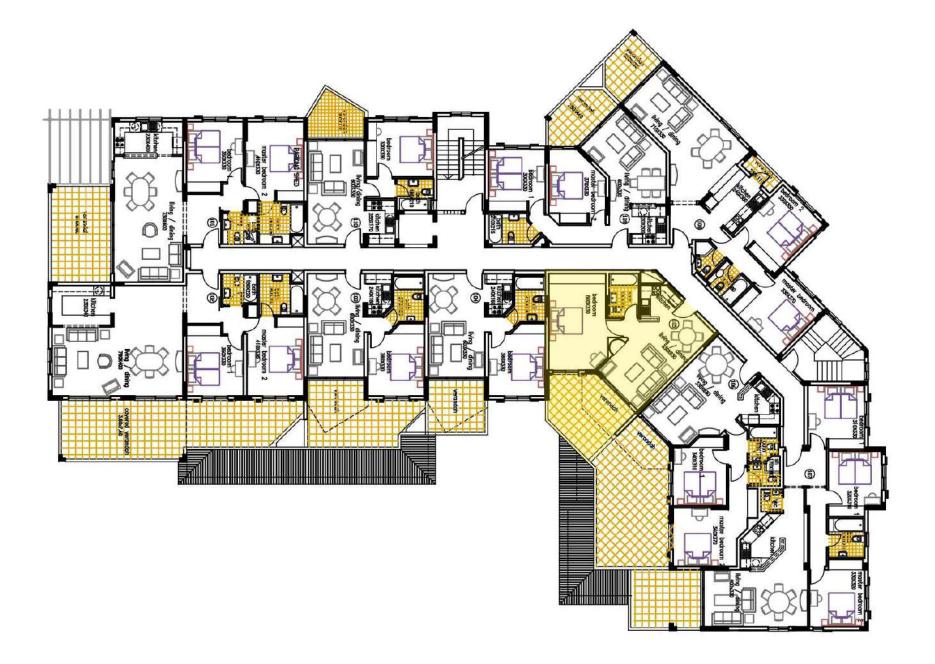

opportunity

#### FACILITIES AND AMENITIES

- · Ample Parking areas
- $\cdot$  Attached to a Green Area
- $\cdot$  Easy Access to All Amenities
- · Landscaped Gardens
- · Large Communal Swimming Pools
- · Property Management Service
- · Restaurants, Taverna, Cafeterias, Pubs
- $\cdot$  Very close to Shopping Areas
- $\cdot$  Very close to the beach

# Leptos Kings Palace









# Leptos Kings Palace

- Sea view
- Furnished
- White Goods
- A/cs Throughout

• Title Deeds

Communal S.Pool

• Aluminum shutters

Apt. No: 105 B.3

1 BEDROOMS | 1 BATHROOMS



Total Cov. Area: **62**  $m^2$  | Cov. Area: **55**  $m^2$  | Uncov. Ver.: **12**  $m^2$  | Cov. Ver.: **7**  $m^2$ 

#### KINGS PALACE APARTMENT 105 B.3 | FLOOR PLANS



APARTMENT PLAN

#### KINGS PALACE APARTMENT 105 B.3 | FLOOR PLANS



1<sup>st</sup> Floor Plan