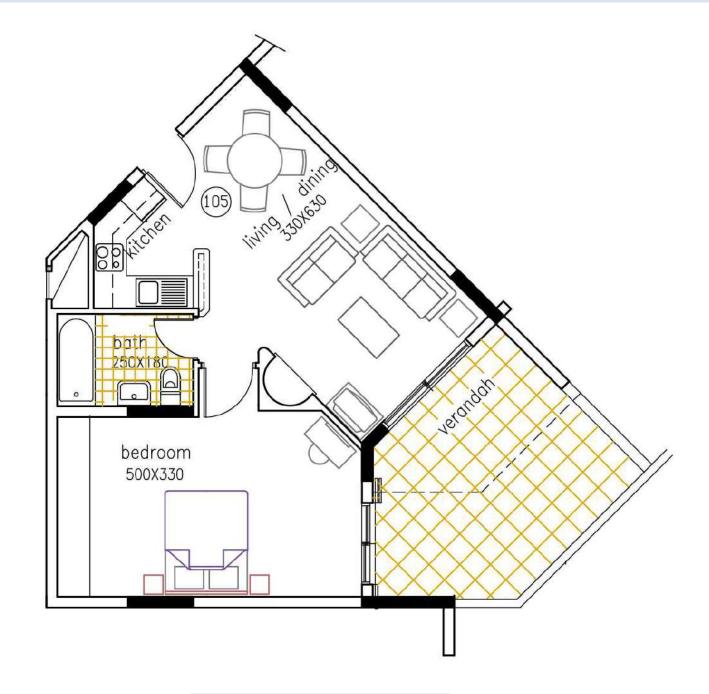

nd large sun terraces make these luxurious properties an irresistible opportunity

#### FACILITIES AND AMENITIES

- · Ample Parking areas
- $\cdot$  Attached to a Green Area
- $\cdot$  Easy Access to All Amenities
- · Landscaped Gardens
- · Large Communal Swimming Pools
- · Property Management Service
- · Restaurants, Taverna, Cafeterias, Pubs
- $\cdot$  Very close to Shopping Areas
- $\cdot$  Very close to the beach

# Leptos Kings Palace









# Leptos Kings Palace

- Sea view
- Furnished
- White Goods
- A/cs Throughout

• Title Deeds

Communal S.Pool

• Aluminum shutters

Apt. No: 105 B.3

1 BEDROOMS | 1 BATHROOMS



Total Cov. Area: **62**  $m^2$  | Cov. Area: **55**  $m^2$  | Uncov. Ver.: **12**  $m^2$  | Cov. Ver.: **7**  $m^2$ 

#### KINGS PALACE APARTMENT 105 B.3 | FLOOR PLANS



APARTMENT PLAN

#### KINGS PALACE APARTMENT 105 B.3 | FLOOR PLANS



1<sup>st</sup> Floor Plan