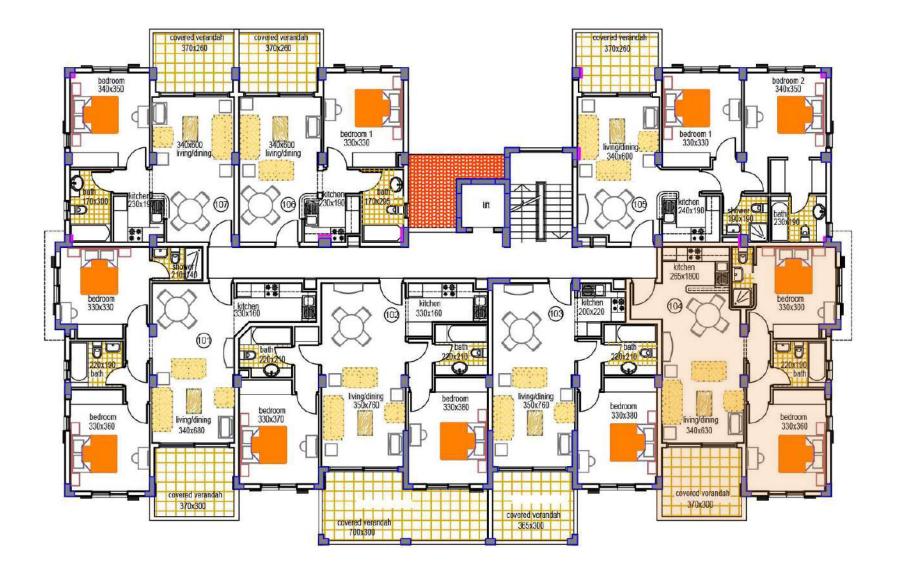

an array of international cuisine or take a stroll to the beach (just 3 minutes away) or down to the harbour with all its fish restaurants and boating activities

#### FACILITIES AND AMENITIES

- Award winning project
- Very close to the beach
- Large Communal s.pools
- Heated outdoor s.pool
- Club with Restaurant & Bar
- Landscaped gardens
- Ample parking areas
- Tennis Court
- Best rental location in Paphos

# Leptos Limnaria Gardens



#### LIMNARIA GARDENS















### Leptos Limnaria Gardens

- Title Deeds
- White Goods
- A/C units
- Furnished
- Communal S.Pool
  Aluminium shutters
  - Fitted wardrobes
  - Fully fitted kitchen

Apartment : 104 K

2 BEDROOM | 2 BATHROOM



Cov. Area: **72**  $m^2$  | Cov. Ver.: **10**  $m^2$  | Total Cov. Area: **82**  $m^2$ 



APARTMENT PLAN