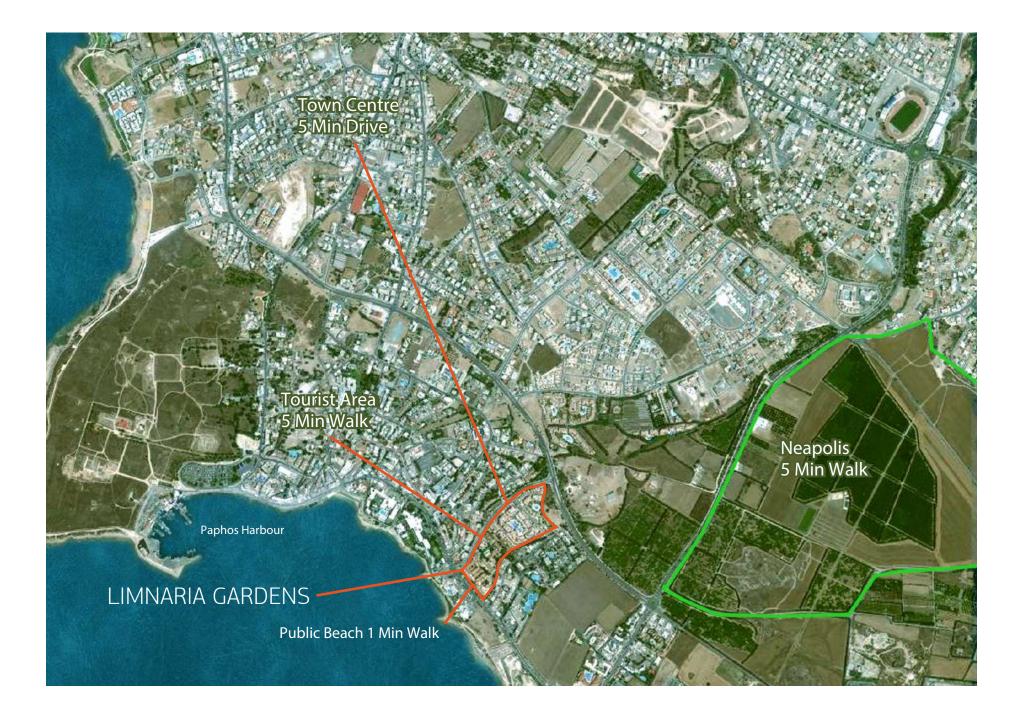

# LIMNARIA GARDENS



### CYPRUS, PAPHOS' A 21<sup>st</sup> CENTURY GLOBAL DESTINATION ENRICHED WITH 3000 YEARS OF CULTURAL HERITAGE

- Only 3 to 4 hours away from London, Berlin, Moscow and Dubai
- Paphos a Good Reason for all Seasons
- Birthplace town of the Goddess of Love & Beauty Aphrodite "Venus"
- The jewel of Cyprus with a mild climate and natural beauty
- Shopping and entertainment amenities and facilities
- Nominated as the European Capital of culture for 2017
- In on Unesco's Word Heritage list of culture and natural treasure
- Has the most beautiful country sides and unspoilt villages on the island
- Sale family and children environment
- Champion in property sales to overseas buyers and Investors











#### LIMNARIA GARDENS | LOCATION



#### LIMNARIA GARDENS | SITE PLAN



#### THE PROJECT

Limnaria Gardens, a Mediterranean Community is set in the most sought–after region of Paphos, the coastal district of Kato Paphos, Limnaria is to be found across the road from the clear blue waters of the Mediterranean. Become a resident of this thriving community by choosing from a fine selection of resort residences of 1, 2 and 3 bedroom apartments and penthouses or 2 and 3 bedroom villas. Landscaped gardens and flower beds of local character surround large inviting communal swimming pools.

Take a walk through Limnaria to admire the use of natural local materials, which place Limnaria in balanced harmony with its traditional Cypriot environment. Life in Limnaria offers residents the choices of the Limnaria Club's facilities, its s