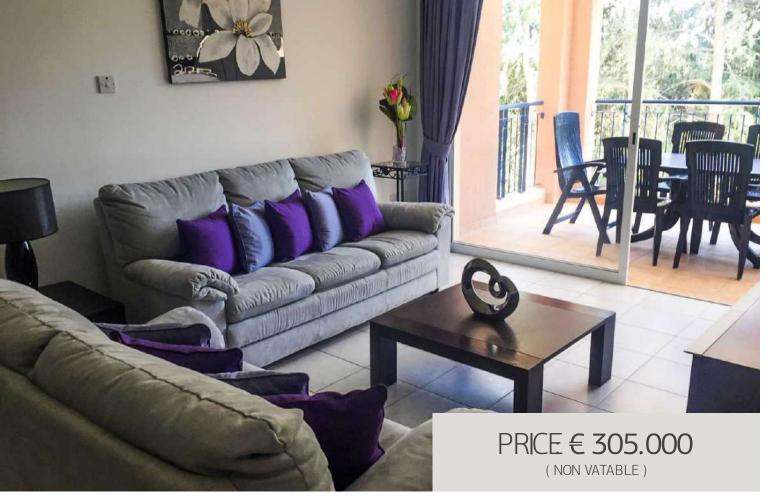

### Leptos Limnaria Gardens

- Title Deeds
- White Goods
- A/C units
- Furnished
- Communal S.Pool
  Aluminium shutters
  - Fitted wardrobes
  - Fully fitted kitchen

Apartment : 104 K

2 BEDROOM | 2 BATHROOM

Cov. Area: **72**  $m^2$  | Cov. Ver.: **10**  $m^2$  | Total Cov. Area: **82**  $m^2$ 

APARTMENT PLAN