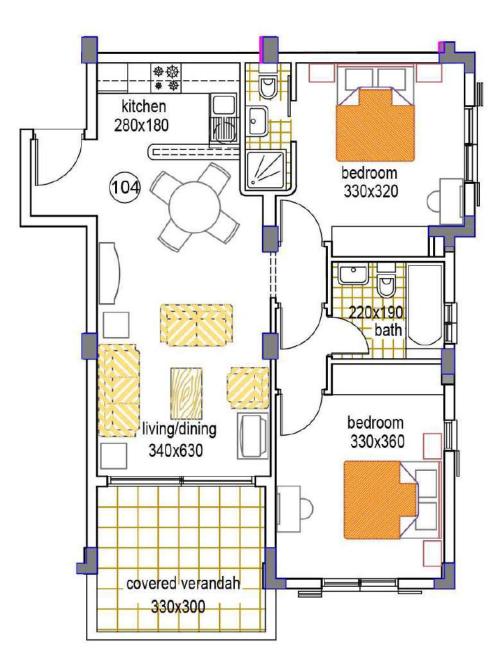

### Leptos Limnaria Gardens

- Title Deeds
- White Goods
- A/C units
- Furnished
- Communal S.Pool
  Aluminium shutters
  - Fitted wardrobes
  - Fully fitted kitchen

Apartment : 104 K

2 BEDROOM | 2 BATHROOM

Cov. Area: **72**  $m^2$  | Cov. Ver.: **10**  $m^2$  | Total Cov. Area: **82**  $m^2$ 

APARTMENT PLAN