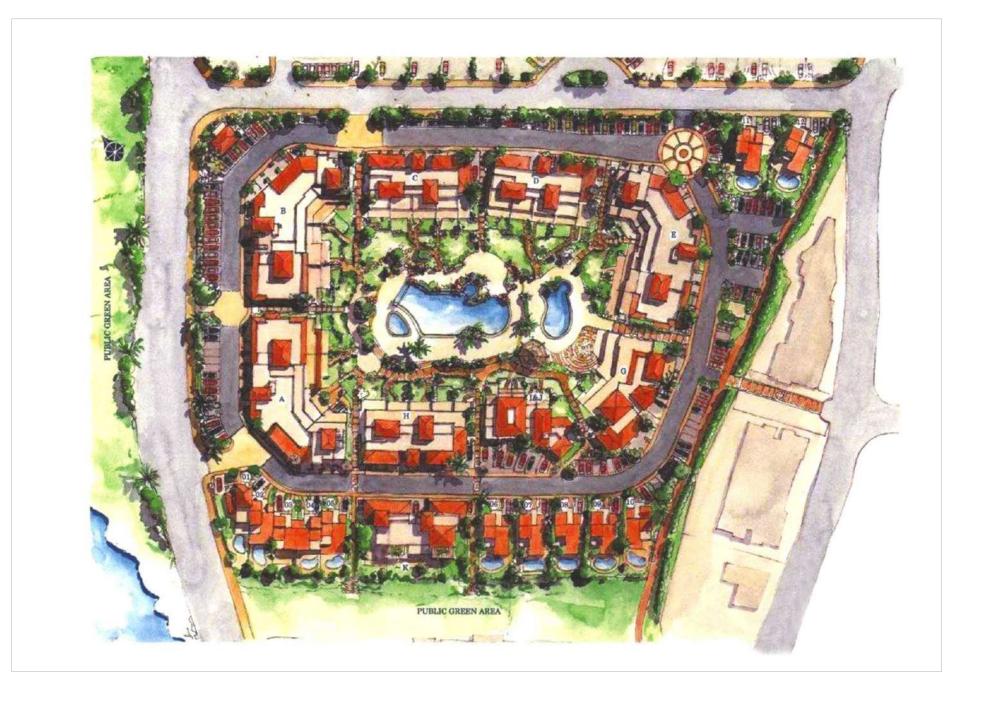

#### LIMNARIA GARDENS | SITE PLAN

#### THE PROJECT

Limnaria Gardens, a Mediterranean Community is set in the most sought–after region of Paphos, the coastal district of Kato Paphos, Limnaria is to be found across the road from the clear blue waters of the Mediterranean. Become a resident of this thriving community by choosing from a fine selection of resort residences of 1, 2 and 3 bedroom apartments and penthouses or 2 and 3 bedroom villas. Landscaped gardens and flower beds of local character surround large inviting communal swimming pools.